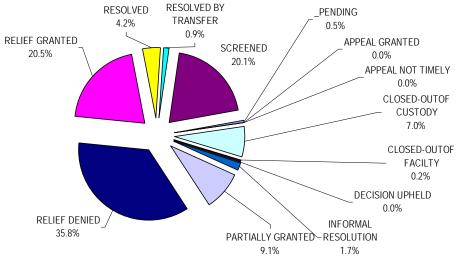

| ACCESS TO COURTS         3         Image: Construction of the second of t                |                       | 2008  |       |         |       |       |       |       | 8     |       |       |       |       |       |       |       |
|------------------------------------------------------------------------------------------------------------------------------------------------------------------------------------------------------------------------------------------------------------------------------------------------------------------------------------------------------------------------------------------------------------------------------------------------------------------------------------------------------------------------------------------------------------------------------------------------------------------------------------------------------------------------------------------------------------------------------------------------------------------------------------------------------------------------------------------------------------------------------------------------------------------------------------------------------------------------------------------------------------------------------------------------------------------------------------------------------------------------------------------------------------------------------------------------------------------------------------------------------------------------------------------------------------------------------------------------------------------------------------------------------------------------------------------------------------------------------------------------------------------------------------------------------------------------------------------------------------------------------------------------------------------------------------------------------------------------------------------------------------------------------------------------------------------------------------------------------------------------------------------------------------------------------------------------------------------------------------------------------------------------------------------------------------------------------------------------------|-----------------------|-------|-------|---------|-------|-------|-------|-------|-------|-------|-------|-------|-------|-------|-------|-------|
| ADA     Image: style s |                       | ACC   | AMCC  | AZ-RRCC | FCC   | HMCC  | KCC   | LCCC  | MSPT  | PCC   | PMCF  | SCCC  | WCC   | YKCC  |       | Filed |
| BEDDING         Image: constraint of the state of t       | ACCESS TO COURTS      | 3     |       |         |       | 1     |       |       |       |       |       |       |       |       | 4     | 4     |
| CLASSIFICATION       24       1       7       1       9       1       1       6       11       3       63       83         CLOTINO       1       14       1       1       1       1       7       18       16       44         CADIMISARY       2       8       1       1       1       7       7       19       42         CRAFT AND CLUB SALES       1       9       2       8       1       5       3       4       1       7       1       1       7       1       7       1       7       1       7       1       7       1       7       1       7       1       7       1       7       1       7       1       7       1       7       1       7       1       7       1       7       1       7       1       7       1       7       1       7       1       10       10       10       10       10       10       10       10       10       10       10       10       10       10       10       10       10       10       10       10       10       10       10       10       10       10 <td>ADA</td> <td></td> <td></td> <td></td> <td></td> <td></td> <td></td> <td></td> <td></td> <td>1</td> <td></td> <td>1</td> <td></td> <td></td> <td>2</td> <td>2</td>                                                                                                                                                                                                                                                                                                                                                                                                                                                                                                                                                                                                                                                                                                                                                                                                                                                                                                                    | ADA                   |       |       |         |       |       |       |       |       | 1     |       | 1     |       |       | 2     | 2     |
| CLOTHING       1       1       14       1       1       1       1       1       1       1       1       1       1       1       1       1       1       1       1       1       1       1       1       1       1       1       1       1       1       1       1       1       1       1       1       1       1       1       1       1       1       1       1       1       1       1       1       1       1       1       1       1       1       1       1       1       1       1       1       1       1       1       1       1       1       1       1       1       1       1       1       1       1       1       1       1       1       1       1       1       1       1       1       1       1       1       1       1       1       1       1       1       1       1       1       1       1       1       1       1       1       1       1       1       1       1       1       1       1       1       1       1       1       1       1       1       1       1                                                                                                                                                                                                                                                                                                                                                                                                                                                                                                                                                                                                                                                                                                                                                                                                                                                                                                                                                                                                                                                                                                            | BEDDING               |       |       |         |       |       |       | 1     |       | 1     |       |       |       |       | 2     | 8     |
| COMMISSARY       2       8       1       I       I       I       I       I       I       I       I       I       I       I       I       I       I       I       I       I       I       I       I       I       I       I       I       I       I       I       I       I       I       I       I       I       I       I       I       I       I       I       I       I       I       I       I       I       I       I       I       I       I       I       I       I       I       I       I       I       I       I       I       I       I       I       I       I       I       I       I       I       I       I       I       I       I       I       I       I       I       I       I       I       I       I       I       I       I       I       I       I       I       I       I       I       I       I       I       I       I       I       I       I       I       I       I       I       I       I       I       I       I       I       I       I       I <thi< td=""><td>CLASSIFICATION</td><td>24</td><td>1</td><td>7</td><td>1</td><td>9</td><td></td><td>1</td><td></td><td>6</td><td></td><td>11</td><td>3</td><td></td><td>63</td><td>83</td></thi<>                                                                                                                                                                                                                                                                                                                                                                                                                                                                                                                                                                                                                                                                                                                                                                                                                                                                                                                  | CLASSIFICATION        | 24    | 1     | 7       | 1     | 9     |       | 1     |       | 6     |       | 11    | 3     |       | 63    | 83    |
| CRAFT AND CLUB SALES         Image: style styl       | CLOTHING              | 1     |       | 14      |       |       |       |       | 1     |       |       |       |       |       | 16    | 44    |
| DSCIPLINARY       13       1       9       2       8       1       5       3       4       1       8       1       1       57       67         EDUCATION       2       1       1       2       1       2       1       3       6         FOODSERVICE       8       1       14       2       2       1       13       2       43       11       2         GATE MONEY       1       1       1       1       2       3       4       1       49       95         GRE VANCE PROCESS       1       1       2       3       4       1       49       95         HYGIENE       1       2       1       1       2       3       4       1       49       95         LW LIBRAY       9       1       5       3       2       1       1       1       3       4       1       1       3       6         LW LIBRAY       9       1       5       35       2       2       2       1       1       1       3       1       140       217         MALL       5       30       1       1 <t< td=""><td>COMMISSARY</td><td>2</td><td></td><td>8</td><td>1</td><td></td><td></td><td></td><td></td><td>1</td><td></td><td>7</td><td></td><td></td><td>19</td><td>42</td></t<>                                                                                                                                                                                                                                                                                                                                                                                                                                                                                                                                                                                                                                                                                                                                                                                                                                                                                                                                        | COMMISSARY            | 2     |       | 8       | 1     |       |       |       |       | 1     |       | 7     |       |       | 19    | 42    |
| EDUCATION       2       1       1       2       1       1       2       1       1       3       6         FOOD SERVICE       8       1       14       2       -       -       2       1       13       2       43       112         GATE MONEY       1       3       29       5       3       -       4       1       49       95         GRE VANCE PROCESS       1       2       -       -       3       -       4       1       49       95         HYGIENE       1       2       -       -       3       -       4       1       49       95         HYGIENE       1       2       -       -       3       -       4       1       49       95         HYGIENE       1       5       -       -       3       -       8       19         MAIL       5       35       2       2       2       1       1       1       8       19         MAIL       5       35       2       2       1       1       1       1       10       1       10       11       10       11       10 </td <td>CRAFT AND CLUB SALES</td> <td></td> <td></td> <td></td> <td></td> <td></td> <td></td> <td></td> <td></td> <td></td> <td>1</td> <td></td> <td></td> <td></td> <td>1</td> <td>2</td>                                                                                                                                                                                                                                                                                                                                                                                                                                                                                                                                                                                                                                                                                                                                                                                                                                                                                                                            | CRAFT AND CLUB SALES  |       |       |         |       |       |       |       |       |       | 1     |       |       |       | 1     | 2     |
| FOOD SERVICE       8       1       14       2       1       13       2       43       112         GATE MONEY       1       1       1       1       1       1       1       1       1       1       2         GRE VANCE PROCESS       1       3       29       5       3       1       2       3       4       1       49       9         HOUSING       1       3       29       5       3       1       3       2       3       4       1       49       9         HOUSING       1       2       -       1       -       3       4       1       49       9       15       37         DR       -       -       1       -       2       1       3       2       3       6       19         MAIL       5       33       2       2       2       1       1       14       36       3       140       27         OTA       3       -       1       1       1       1       1       1       4       36       3       140       27         OTA       3       -       1 <th< td=""><td>DISCIPLINARY</td><td>13</td><td>1</td><td>9</td><td>2</td><td>8</td><td>1</td><td>5</td><td>3</td><td>4</td><td>1</td><td>8</td><td>1</td><td>1</td><td>57</td><td>67</td></th<>                                                                                                                                                                                                                                                                                                                                                                                                                                                                                                                                                                                                                                                                                                                                                                                                                                                                                                                                     | DISCIPLINARY          | 13    | 1     | 9       | 2     | 8     | 1     | 5     | 3     | 4     | 1     | 8     | 1     | 1     | 57    | 67    |
| GATE MONEY       Image: constraint of the state of the s               | EDUCATION             | 2     |       | 1       |       |       |       |       |       |       |       |       |       |       | 3     | 6     |
| GRE VANCE PROCESS       1       1       1       1       1       1       1       1       1       1       1       1       1       1       1       1       1       1       1       49       95         HYGIENE       1       2       0       3       0       4       1       49       95         HYGIENE       1       2       0       3       0       9       0       15       37         DR       1       2       0       1       0       2       15       1       33       57         LEGALSERVICES       3       2       2       2       1       1       4       36       3       1       140       27       58       141         MAIL       5       35       2       2       2       1       1       4       36       3       1       140       27       58       141         MAIL       5       30       1       1       1       1       1       1       1       1       1       1       1       1       1       1       1       1       1       1       1       1       1                                                                                                                                                                                                                                                                                                                                                                                                                                                                                                                                                                                                                                                                                                                                                                                                                                                                                                                                                                                                                                                                                                                        | FOOD SERVICE          | 8     | 1     | 14      | 2     |       |       |       | 2     | 1     |       | 13    | 2     |       | 43    | 112   |
| HOUSING       1       3       29       5       3       1       3       1       4       1       49       95         HYGIENE       1       2       1       1       2       1       3       9       1       15       37         DR       1       5       1       1       2       15       1       33       6         LWUBRARY       9       1       5       2       2       1       1       15       1       33       6         LWUBRARY       9       1       5       35       2       2       1       1       1       8       2       58       141         MSCELLANEOUS       52       30       1       1       1       1       1       1       10       15       30         OYARCYCOWDNG       1       -       -       1       1       1       1       1       15       30         PARITY FOR WOMEN       -       -       -       1       1       1       1       1       1       1       1       1       1       1       1       1       1       1       1       1       1                                                                                                                                                                                                                                                                                                                                                                                                                                                                                                                                                                                                                                                                                                                                                                                                                                                                                                                                                                                                                                                                                                                          | GATE MONEY            |       |       |         |       |       |       |       |       |       |       | 1     |       |       | 1     | 2     |
| HYGIENE       1       2       1       3       3       9       1       15       37         IDR       1       5       1       1       1       2       15       1       33       57         LAW LIBRARY       9       1       5       2       2       1       1       2       1       1       33       57         LEGAL SERVICES       3       2       2       2       1       1       8       2       58       19         MAIL       5       35       2       2       2       1       1       8       2       58       141         MSCELLANEOUS       52       30       1       1       1       1       1       1       8       2       58       141         MSCELLANEOUS       52       30       1       1       1       1       1       1       1       1       1       1       1       1       1       1       1       1       1       1       1       1       1       1       1       1       1       1       1       1       1       1       1       1       1       1       1                                                                                                                                                                                                                                                                                                                                                                                                                                                                                                                                                                                                                                                                                                                                                                                                                                                                                                                                                                                                                                                                                                                    | GRIE VANCE PROCESS    |       |       | 1       |       |       |       |       |       | 2     |       | 3     |       |       | 6     | 17    |
| IDR       IDR       IDR       IDR       IDR       IDD       I                                                                                                                                                                                                                                                                                                                                                                                                                                                                                                                                                                                                                                                                                                                                                                                                                                                                                                                                                                                                | HOUSING               | 1     | 3     | 29      | 5     | 3     |       |       | 3     |       |       | 4     | 1     |       | 49    | 95    |
| LAW LIBRARY       9       1       5          2        15       1        33       57         LEGAL SERVICES       3         35       2       2       2        1       1       1       8       2        58       141         MALL          1       1       1       1       8       2        58       141         MSCELLANEOUS          1       1       1       1       1       1       1       1       1       1       1       1       1       1       1       1       1       1       1       1       1       1       1       1       1       1       1       1       1       1       1       1       1       1       1       1       1       1       1       1       1       1       1       1       1       1       1       1       1       1       1       1       1       1       1       1       1       1       1       1       1       1       1                                                                                                                                                                                                                                                                                                                                                                                                                                                                                                                                                                                                                                                                                                                                                                                                                                                                                                                                                                                                                                                                                                                                                                                                                                               | HYGIENE               | 1     |       | 2       |       |       |       |       | 3     |       |       | 9     |       |       | 15    | 37    |
| LEGAL SERVICES       3       2       1       1       1       1       3       1       88       19         MAIL       5       35       2       2       2       1       1       1       88       2       58       141         MSCELLANEOUS       52       30       1       1       1       1       1       1       1       1       1       1       1       1       1       1       1       1       1       1       1       1       1       1       1       1       1       1       1       1       1       1       1       1       1       1       1       1       1       1       1       1       1       1       1       1       1       1       1       1       1       1       1       1       1       1       1       1       1       1       1       1       1       1       1       1       1       1       1       1       1       1       1       1       1       1       1       1       1       1       1       1       1       1       1       1       1       1       1       1 </td <td>IDR</td> <td></td> <td></td> <td></td> <td></td> <td>1</td> <td></td> <td></td> <td></td> <td></td> <td></td> <td>2</td> <td></td> <td></td> <td>3</td> <td>6</td>                                                                                                                                                                                                                                                                                                                                                                                                                                                                                                                                                                                                                                                                                                                                                                                                                                                                                                                                | IDR                   |       |       |         |       | 1     |       |       |       |       |       | 2     |       |       | 3     | 6     |
| MAIL       5       36       2       2       2       1       1       8       2       58       141         MSCELLANEOUS       52       30       1       1       1       1       1       1       36       3       1       140       217         OTA       3       1       1       1       1       1       1       10       10       15       30         OVERCROWDING       1       1       1       1       1       1       10       1       10       15       30         PARITY FOR WOMEN       1       1       1       1       4       1       1       1       1       1       1       1       1       1       1       1       1       1       1       1       1       1       1       1       1       1       1       1       1       1       1       1       1       1       1       1       1       1       1       1       1       1       1       1       1       1       1       1       1       1       1       1       1       1       1       1       1       1       1       1                                                                                                                                                                                                                                                                                                                                                                                                                                                                                                                                                                                                                                                                                                                                                                                                                                                                                                                                                                                                                                                                                                               | LAW LIBRARY           | 9     | 1     | 5       |       |       |       |       | 2     |       |       | 15    | 1     |       | 33    | 57    |
| MSCELLANEOUS       52       30       1       1       1       1       1       4       36       3       1       1400       217         OTA       3       1       1       1       1       1       10       10       15       30         OVERCROWDING       1       1       1       1       10       1       15       30         OVERCROWDING       1       1       1       1       1       1       10       1       15       30         PARITY FOR WOMEN       1       1       1       1       1       1       1       1       1       1       1       1       1       1       1       1       1       1       1       1       1       1       1       1       1       1       1       1       1       1       1       1       1       1       1       1       1       1       1       1       1       1       1       1       1       1       1       1       1       1       1       1       1       1       1       1       1       1       1       1       1       1       1       1       1                                                                                                                                                                                                                                                                                                                                                                                                                                                                                                                                                                                                                                                                                                                                                                                                                                                                                                                                                                                                                                                                                                        | LEGAL SERVICES        | 3     |       | 2       |       |       |       |       |       |       |       | 3     |       |       | 8     | 19    |
| OTA       3        1        1       1       10        15       30         OVERCROWDING       1             1        1        1        1        1        1        1        1        1       1       1       1       1       1       1       1       1       1       1       1       1       1       1       1       1       1       1       1       1       1       1       1       1       1       1       1       1       1       1       1       1       1       1       1       1       1       1       1       1       1       1       1       1       1       1       1       1       1       1       1       1       1       1       1       1       1       1       1       1       1       1       1       1       1       1       1       1       1       1       1       1       1       1       1       1       1       1       1                                                                                                                                                                                                                                                                                                                                                                                                                                                                                                                                                                                                                                                                                                                                                                                                                                                                                                                                                                                                                                                                                                                                                                                                                                                         | MAIL                  | 5     |       | 35      | 2     | 2     | 2     |       | 1     | 1     |       | 8     | 2     |       | 58    | 141   |
| OVERCROWDING       1               1        1        1        1       1       1       1       1       1       1       1       1       1       1       1       1       1       1       1       1       1       1       1       1       1       1       1       1       1       1       1       1       1       1       1       1       1       1       1       1       1       1       1       1       1       1       1       1       1       1       1       1       1       1       1       1       1       1       1       1       1       1       1       1       1       1       1       1       1       1       1       1       1       1       1       1       1       1       1       1       1       1       1       1       1       1       1       1       1       1       1       1       1       1       1       1       1       1       1       1       1       1       1       1                                                                                                                                                                                                                                                                                                                                                                                                                                                                                                                                                                                                                                                                                                                                                                                                                                                                                                                                                                                                                                                                                                                                                                                                      | MISCELLANEOUS         | 52    |       | 30      | 1     |       | 1     | 1     | 11    | 4     |       | 36    | 3     | 1     | 140   | 217   |
| PARITY FOR WOMEN       Image: constraint of the state of               | ΟΤΑ                   | 3     |       |         | 1     |       |       |       |       | 1     |       | 10    |       |       | 15    | 30    |
| PHYSICAL PLANT       Image: constraint of the state of t               | OVERCROWDING          | 1     |       |         |       |       |       |       |       |       |       |       |       |       | 1     | 5     |
| PRE RELIPROB/PAR SVCS       1       1       1       4           7       11         PROGRAM          1        1       1       1       1       8       30         PROPERTY       16         1       10       5        26        1117       263         RECREATION       1         1       4       3          1       9       19         RELIGION        14            1       9       19         RELIGION        14            1       9       19         REGREGATION       11       1 <td>PARITY FOR WOMEN</td> <td></td> <td>1</td> <td></td> <td></td> <td>1</td> <td>1</td>                                                                                                                                                                                                                                                                                                                                                                                                                                                                                                                                                                                                                                                                                                                                                                                                                                                                                                                                                                                                                                                                                                                                                                                                                                                                                                                                                                                                                              | PARITY FOR WOMEN      |       |       |         |       |       |       |       |       |       |       | 1     |       |       | 1     | 1     |
| PROGRAM       Image: constraint of the state of the stat               | PHYSICAL PLANT        |       |       |         |       |       |       |       |       |       |       |       |       |       | 0     | 3     |
| PROPERTY       16       54       1       4       1       10       5       26        117       263         RECREATION       1       4       3        1       10       5        1       9       19         RELIGION       1       14       2        1       1       2        1       2        1       9       19         SAFETY       1       14       2        1       1       2        1       1       9       18       85         SAFETY       1       1       1       1       1       1       1       1       1       1       1       1       1       1       1       1       1       1       1       1       1       1       1       1       1       1       1       1       1       1       1       1       1       1       1       1       1       1       1       1       1       1       1       1       1       1       1       1       1       1       1       1       1       1       1       1       1 <td>PRE REL/PROB/PAR SVCS</td> <td>1</td> <td></td> <td>1</td> <td>1</td> <td>4</td> <td></td> <td></td> <td></td> <td></td> <td></td> <td></td> <td></td> <td></td> <td>7</td> <td>11</td>                                                                                                                                                                                                                                                                                                                                                                                                                                                                                                                                                                                                                                                                                                                                                                                                                                                                                                                                                                                        | PRE REL/PROB/PAR SVCS | 1     |       | 1       | 1     | 4     |       |       |       |       |       |       |       |       | 7     | 11    |
| RECREATION       1       4       3        1        1       9       19         RELIGION        14       2         1       2        1       9       19         RELIGION        14       2        1       1       2        2        18       85         SAFE TY         1       1          2        1       85         SEGREGATION       11        1           21       1        34       40         STAFF       26       2       65       4       3        7       8        21       1        347         SUPERINTENDENT         1                                                                                                                                                                                                                                                                                                                                                                                                                                                                                                                                                                                                                                                                                                                                                                                                                                                                                                                                                                                                                                                                                                                                                                                                                                                                                                                                                                                                                                                                                                                                                                     | PROGRAM               |       |       | 5       |       |       | 1     |       |       |       |       | 1     | 1     |       | 8     | 30    |
| RELIGION       Image: mark of the stress of th               | PROPERTY              | 16    |       | 54      | 1     | 4     | 1     |       | 10    | 5     |       | 26    |       |       | 117   | 263   |
| SAFE TY       Image: Constraint of the structure of               | RECREATION            | 1     |       | 4       | 3     |       |       |       |       |       |       |       |       | 1     | 9     | 19    |
| SEGREGATION       11       1       1       1       1       1       1       1       1       1       1       1       1       1       1       1       1       1       1       1       1       1       1       1       1       1       1       1       1       1       1       1       1       1       1       1       1       1       1       1       1       1       1       1       1       1       1       1       1       1       1       1       1       1       1       1       1       1       1       1       1       1       1       1       1       1       1       1       1       1       1       1       1       1       1       1       1       1       1       1       1       1       1       1       1       1       1       1       1       1       1       1       1       1       1       1       1       1       1       1       1       1       1       1       1       1       1       1       1       1       1       1       1       1       1       1       1 <t< td=""><td>RELIGION</td><td></td><td></td><td>14</td><td></td><td>2</td><td></td><td></td><td></td><td></td><td></td><td>2</td><td></td><td></td><td>18</td><td>85</td></t<>                                                                                                                                                                                                                                                                                                                                                                                                                                                                                                                                                                                                                                                                                                                                                                                                                                                                                                                                 | RELIGION              |       |       | 14      |       | 2     |       |       |       |       |       | 2     |       |       | 18    | 85    |
| STAFF       26       2       65       4       3       7       8       22       5       7       149       347         SUPERINTENDENT        1       1       1       1       1       1       1       1       1       1       1       1       1       1       1       1       1       1       1       1       1       1       1       1       1       1       1       1       1       1       1       1       1       1       1       1       1       1       1       1       1       1       1       1       1       1       1       1       1       1       1       1       1       1       1       1       1       1       1       1       1       1       1       1       1       1       1       1       1       1       1       1       1       1       1       1       1       1       1       1       1       1       1       1       1       1       1       1       1       1       1       1       1       1       1       1       1       1       1       1       1       1                                                                                                                                                                                                                                                                                                                                                                                                                                                                                                                                                                                                                                                                                                                                                                                                                                                                                                                                                                                                                                                                                                                 | SAFETY                |       |       |         | 1     | 1     |       |       |       |       |       |       |       |       | 2     | 4     |
| SUPERINTENDENT       Image: constraint of the symbolic constra               | SEGREGATION           | 11    |       |         | 1     |       |       |       |       |       |       | 21    | 1     |       | 34    | 40    |
| TELEPHONE       7       4       1       1       1       1       5       1       1       19       46         TEMPERATURE       1       1       1       1       1       2       1       19       46         TEMPERATURE       1       1       1       1       2       1       4       7         TIME ACCOUNTING       6       1       1       1       1       5       1       1       15       65         VISITATION       2       1       14       2       3       1       1       1       3       1       7       20         WORK/TRAINING       17       14       2       3       1       1       1       1       1       3       1       7       20         WORK/TRAINING       17       14       2       3       1       1       1       1       1       3       3       1       7       20         WORK/TRAINING       216       9       318       29       43       7       9       44       36       4       220       22       12       969       2021         Montion       347       15<                                                                                                                                                                                                                                                                                                                                                                                                                                                                                                                                                                                                                                                                                                                                                                                                                                                                                                                                                                                                                                                                                                    | STAFF                 | 26    | 2     | 65      | 4     | 3     |       |       | 7     | 8     |       | 22    | 5     | 7     | 149   | 347   |
| TEMPERATURE       1       1       2       1       4       7         TIME ACCOUNTING       6       1       1       1       1       5       1       15       65         VISITATION       2       1       1       1       1       5       1       15       65         WORK/TRAINING       17       14       2       3       1       1       1       1       1       1       7       20         Total Screened       216       9       318       29       43       7       9       44       36       4       220       22       12       969       2021         Total Filed       347       15       838       76       75       36       25       55       102       13       345       73       21       2021                                                                                                                                                                                                                                                                                                                                                                                                                                                                                                                                                                                                                                                                                                                                                                                                                                                                                                                                                                                                                                                                                                                                                                                                                                                                                                                                                                                          | SUPERINTENDENT        |       |       |         |       | 1     |       |       |       |       |       |       |       |       | 1     | 2     |
| IME ACCOUNTING       6                                                                                                                                                                                                                                                                                                                                                                                                                                                                                                                                                                                                                                                                                                                                                                                                                                                                                                                                                                                                                                                                                                                                                                                                                                                                                                                                                                                                                                                                                                                                                                                                                                                                                                                                                                                                                                                                                                                                                                                                                                                                               | TE LE PHONE           | 7     |       | 4       | 1     | 1     |       |       |       |       |       | 5     | 1     |       | 19    | 46    |
| IME ACCOUNTING       6       Image: constraint of the state                         |                       |       |       |         |       |       |       |       |       | 1     |       | -     |       |       |       |       |
| VISITATION       2             1       3        1       7       20         WORK/TRAINING       17       14       2       3       1         1       1       1        39       82         Total Screened       216       9       318       29       43       7       9       44       36       4       220       22       12       969       2021         Total Filed       347       15       838       76       75       36       25       55       102       13       345       73       21       2021                                                                                                                                                                                                                                                                                                                                                                                                                                                                                                                                                                                                                                                                                                                                                                                                                                                                                                                                                                                                                                                                                                                                                                                                                                                                                                                                                                                                                                                                                                                                                                                              |                       | 6     |       |         |       |       |       | 1     | 1     |       | 1     | 5     |       | 1     | 15    | 65    |
| WORK/TRAINING       17       14       2       3       1        I       1       1       39       82         Total Screened       216       9       318       29       43       7       9       44       36       4       220       22       12       969       201         Total Filed       347       15       838       76       75       36       25       55       102       13       345       73       21       2021                                                                                                                                                                                                                                                                                                                                                                                                                                                                                                                                                                                                                                                                                                                                                                                                                                                                                                                                                                                                                                                                                                                                                                                                                                                                                                                                                                                                                                                                                                                                                                                                                                                                            |                       |       |       |         |       |       |       |       |       |       |       | -     |       |       |       |       |
| Total Filed 347 15 838 76 75 36 25 55 102 13 345 73 21 2021                                                                                                                                                                                                                                                                                                                                                                                                                                                                                                                                                                                                                                                                                                                                                                                                                                                                                                                                                                                                                                                                                                                                                                                                                                                                                                                                                                                                                                                                                                                                                                                                                                                                                                                                                                                                                                                                                                                                                                                                                                          |                       |       |       | 14      | 2     | 3     | 1     |       |       |       |       | -     | 1     |       | 39    | -     |
| Total Filed 347 15 838 76 75 36 25 55 102 13 345 73 21 2021                                                                                                                                                                                                                                                                                                                                                                                                                                                                                                                                                                                                                                                                                                                                                                                                                                                                                                                                                                                                                                                                                                                                                                                                                                                                                                                                                                                                                                                                                                                                                                                                                                                                                                                                                                                                                                                                                                                                                                                                                                          | Total Screened        | 216   | 9     | 318     | 29    | 43    | 7     | 9     | 44    | 36    | 4     | 220   | 22    | 12    | 969   | 2021  |
|                                                                                                                                                                                                                                                                                                                                                                                                                                                                                                                                                                                                                                                                                                                                                                                                                                                                                                                                                                                                                                                                                                                                                                                                                                                                                                                                                                                                                                                                                                                                                                                                                                                                                                                                                                                                                                                                                                                                                                                                                                                                                                      |                       |       | 15    |         |       |       | 36    | 25    |       |       | 13    |       |       |       |       |       |
|                                                                                                                                                                                                                                                                                                                                                                                                                                                                                                                                                                                                                                                                                                                                                                                                                                                                                                                                                                                                                                                                                                                                                                                                                                                                                                                                                                                                                                                                                                                                                                                                                                                                                                                                                                                                                                                                                                                                                                                                                                                                                                      | Percent Screened 2008 | 62.2% | 60.0% | 37.9%   | 38.2% | 57.3% | 19.4% | 36.0% | 80.0% | 35.3% | 30.8% | 63.8% | 30.1% | 57.1% | 47.9% | 1     |