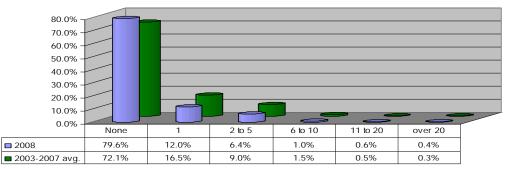

| Inmates Who                           | Filed Griev | ances                 | Percent of In<br>grie              | nmates who<br>evances | o filed               | Percent of Grievances Filed   |       |                       |  |  |  |
|---------------------------------------|-------------|-----------------------|------------------------------------|-----------------------|-----------------------|-------------------------------|-------|-----------------------|--|--|--|
| By Grievances<br>Each Inmate<br>Filed | 2008        | 2003-<br>2007<br>avg. | Percent of<br>Inmates who<br>filed | 2008                  | 2003-<br>2007<br>avg. | By<br>Inmates<br>who<br>filed | 2008  | 2003-<br>2007<br>avg. |  |  |  |
| None                                  | 3573        | 2991                  | None                               | 79.6%                 | 72.1%                 | None                          | 0.0%  | 0.0%                  |  |  |  |
| 1                                     | 540         | 680                   | 1                                  | 12.0%                 | 16.5%                 | 1                             | 20.8% | 23.1%                 |  |  |  |
| 2 to 5                                | 289         | 371                   | 2 to 5                             | 6.4%                  | 9.0%                  | 2 to 5                        | 30.0% | 34.0%                 |  |  |  |
| 6 to 10                               | 47          | 60                    | 6 to 10                            | 1.0%                  | 1.5%                  | 6 to 10                       | 13.6% | 15.5%                 |  |  |  |
| 11 to 20                              | 25          | 22                    | 11 to 20                           | 0.6%                  | 0.5%                  | 11 to 20                      | 14.0% | 10.3%                 |  |  |  |
| over 20                               | 17          | 15                    | over 20                            | 0.4%                  | 0.3%                  | over 20                       | 21.6% | 17.0%                 |  |  |  |

\* This comparison shows how few or how many inmates generate grievances. For example, .4% of the inmates generate over 21% of all grievances filed. Conversely, around 80% of the inmates never filed a single grievance.