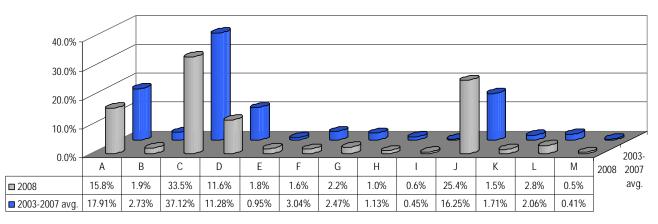

### Chart 11. Level 1 Grievance Subjects

|                       |     |      |         |     |      |     |      |      |     |      |      |     |      |                | 2008        | 2003-         | -2007       |
|-----------------------|-----|------|---------|-----|------|-----|------|------|-----|------|------|-----|------|----------------|-------------|---------------|-------------|
| SUBJECT DESCRIPTION   | ACC | AMCC | AZ-RRCC | FCC | HMCC | КСС | LCCC | MSPT | PCC | PMCF | SCCC | WCC | YKCC | Grand<br>Total | Pct_ofTotal | Average Total | Pct_ofTotal |
| ACCESS TO COURTS      | 3   |      |         |     | 1    |     |      |      |     |      |      |     |      | 4              | 0.2%        | 27.25         | 0.9%        |
| ADA                   | 5   |      |         |     |      |     |      |      | 1   |      | 1    |     |      | 2              | 0.2 %       | 3.5           | 0.1%        |
| BEDDING               | -   |      |         | 1   |      | 2   | 1    | 1    | 1   |      | 1    |     | 1    | 8              | 0.3%        | 8.25          | 0.3%        |
| CLASSIFICATION        | 28  | 1    | 13      | 2   | 9    | 2   | 1    |      | 11  | 1    | 14   | 3   |      | 83             | 3.2%        | 117           | 3.8%        |
| CLOTHING              | 7   |      | 32      | 1   | ,    | 1   |      | 1    | 2   |      |      | 0   |      | 44             | 1.7%        | 22.25         | 0.7%        |
| COMMISSARY            | 10  |      | 14      | 1   | 1    | 2   |      |      | 2   |      | 10   | 2   |      | 42             | 1.6%        | 50.75         | 1.7%        |
| CRAFT AND CLUB SALES  | 10  |      | 14      |     | 1    | 2   |      |      | 2   | 1    | 10   | 2   |      | 2              | 0.1%        | 1.5           | 0.0%        |
| DENTAL                | 10  |      | 12      | 2   | 1    |     | 2    | 1    | 4   |      | 1    | 7   |      | 40             | 1.5%        | 40.25         | 1.3%        |
| DISCIPLINARY          | 14  | 1    | 13      | 2   | 8    | 1   | 6    | 3    | 5   | 1    | 11   | 1   | 1    | 67             | 2.6%        | 100.75        | 3.3%        |
| EDUCATION             | 2   |      | 1       | L   | 0    |     | 2    |      | 0   |      |      | 1   |      | 6              | 0.2%        | 8.5           | 0.3%        |
| FOOD SERVICE          | 25  | 1    | 53      | 7   |      | 1   | ~    | 2    | 5   |      | 15   | 3   |      | 112            | 4.3%        | 187.75        | 6.1%        |
| GATE MONEY            | 23  |      | 1       | 1   |      |     |      | -    | 5   |      | 1    |     |      | 2              | 0.1%        | 2.5           | 0.1%        |
| GRIEVANCE PROCESS     | 2   |      | 4       |     |      |     |      |      | 3   |      | 7    | 1   |      | 17             | 0.7%        | 6.25          | 0.2%        |
| HOUSING               | 2   | 3    | 64      | 6   | 5    | 2   | 1    | 3    | 1   | 2    | 5    | 1   |      | 95             | 3.7%        | 93            | 3.0%        |
| HYGIENE               | 2   | Ū    | 15      | 3   | 0    | 1   |      | 3    |     | -    | 12   |     | 1    | 37             | 1.4%        | 38            | 1.2%        |
| DR                    | -   |      | 10      | 0   | 2    |     |      | 0    |     |      | 4    |     |      | 6              | 0.2%        | 11.25         | 0.4%        |
| LAW LIBRARY           | 12  | 2    | 18      | 3   | ~    | -   | 1    | 2    | 1   |      | 16   | 2   |      | 57             | 2.2%        | 65            | 2.1%        |
| LEGAL SERVICES        | 4   |      | 11      | -   |      |     |      |      |     |      | 4    | _   |      | 19             | 0.7%        | 24.25         | 0.8%        |
| MAIL                  | 7   |      | 79      | 7   | 3    | 9   |      | 1    | 6   |      | 21   | 8   |      | 141            | 5.4%        | 109           | 3.6%        |
| MEDICAL SPECIALIST    | -   | 1    | 5       | ,   | 5    |     |      |      | 2   |      | 5    | 3   |      | 16             | 0.6%        | 27.5          | 0.9%        |
| MEDICAL GENERAL       | 137 | 4    | 180     | 26  | 29   | 9   | 9    | 9    | 16  | 1    | 35   | 17  | 5    | 477            | 18.4%       | 553.5         | 18.0%       |
| MENTAL HEALTH         | 15  |      | 3       | 2   | 2    | 1   | ,    | ,    | 4   |      | 5    |     | 0    | 32             | 1.2%        | 49.75         | 1.6%        |
| MISCELLANEOUS         | 64  | 1    | 64      | 3   | ~    | 4   | 3    | 13   | 5   |      | 45   | 12  | 3    | 217            | 8.4%        | 319.5         | 10.4%       |
| OPTICAL               |     |      |         |     |      |     |      |      | 1   |      | 1    | 2   |      | 4              | 0.2%        | 3.5           | 0.1%        |
| OTA                   | 7   |      |         | 1   |      |     |      |      | 4   |      | 17   | 1   |      | 30             | 1.2%        | 30            | 1.0%        |
| OVERCROWDING          | 4   |      |         |     | 1    |     |      |      |     |      |      |     |      | 5              | 0.2%        | 1.5           | 0.0%        |
| PARITY FOR WOMEN      |     |      |         |     |      |     |      |      |     |      | 1    |     |      | 1              | 0.0%        | 3             | 0.1%        |
| PHARMACY              |     |      |         |     |      |     |      |      |     |      |      | 3   |      | 3              | 0.1%        | 0.5           | 0.0%        |
| PHYSICAL PLANT        | 1   |      |         |     |      | 2   |      |      |     |      |      |     |      | 3              | 0.1%        | 10            | 0.3%        |
| PRE REL/PROB/PAR SVCS | 1   |      | 1       | 1   | 8    |     |      |      |     |      |      |     |      | 11             | 0.4%        | 32.75         | 1.1%        |
| PROGRAM               |     |      | 23      |     | 4    | 1   |      |      |     |      | 1    | 1   |      | 30             | 1.2%        | 19.75         | 0.6%        |
| PROPERTY              | 29  |      | 116     | 3   | 15   | 2   | 1    | 14   | 24  |      | 52   | 7   |      | 263            | 10.1%       | 310.5         | 10.1%       |
| RECREATION            | 1   |      | 7       | 6   |      | 1   |      |      | 1   |      |      |     | 3    | 19             | 0.7%        | 34            | 1.1%        |
| RELIGION              |     |      | 80      |     | 3    |     |      |      |     |      | 2    |     |      | 85             | 3.3%        | 41            | 1.3%        |
| SAFETY                |     |      |         | 1   | 1    |     |      |      |     |      | 2    |     |      | 4              | 0.2%        | 14.75         | 0.5%        |
| SEGREGATION           | 14  | 1    | 1       | 1   |      |     |      |      | 1   |      | 22   | 1   |      | 40             | 1.5%        | 38.25         | 1.2%        |
| STAFF                 | 49  | 4    | 174     | 16  | 5    | 2   | 3    | 11   | 18  | 1    | 37   | 18  | 9    | 347            | 13.4%       | 449.75        | 14.7%       |
| SUPERINTENDENT        | 1   |      |         |     | 1    |     |      |      |     |      | 1    |     |      | 2              | 0.1%        | 9.25          | 0.3%        |
| TELEPHONE             | 9   |      | 8       | 3   | 2    | 2   | 1    |      | 2   |      | 12   | 7   |      | 46             | 1.8%        | 69.75         | 2.3%        |
| TEMPERATURE           | 1   | 1    |         | 1   |      |     |      |      | 1   |      | 4    |     |      | 7              | 0.3%        | 4.75          | 0.2%        |
| TIME ACCOUNTING       | 25  |      |         | 1   |      |     | 4    | 1    | 5   | 5    | 20   | 2   | 2    | 65             | 2.5%        | 23            | 0.7%        |
| VISITATION            | 6   | 1    | 4       |     | 1    | 1   | 1    |      | 1   | 1    | 3    |     | 1    | 20             | 0.8%        | 39.75         | 1.3%        |
| WORK/TRAINING         | 18  | 1    | 42      | 6   | 4    | 2   |      |      | 2   | 1    | 4    | 2   |      | 82             | 3.2%        | 66.25         | 2.2%        |
| Grand Total           | 509 | 20   | 1038    | 106 | 107  | 46  | 36   | 65   | 129 | 14   | 392  | 105 | 26   | 2593           | 100.0%      | 3067.75       | 100.0%      |