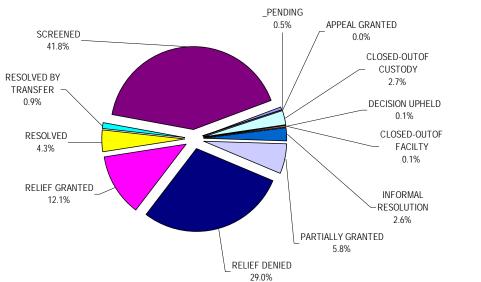

#### Chart 13. Grievance Subjects by Process Level

Part Three:

**Grievance Screenings** 

| Table 6. | Grievance Screenings by Subject and Institution |
|----------|-------------------------------------------------|
|----------|-------------------------------------------------|

|                            |       |       |         |       |       |       |       |       |       |       |       |       |       | Total     | Total    | Total Percent Screene |           |
|----------------------------|-------|-------|---------|-------|-------|-------|-------|-------|-------|-------|-------|-------|-------|-----------|----------|-----------------------|-----------|
|                            | ACC   | AMCC  | AZ-RRCC | FCC   | HMCC  | KCC   | LCCC  | MSPT  | PCC   | PMCF  | SCCC  | WCC   | YKCC  | Screened  | Filed    | 2008                  | 2003-2007 |
| ACCESS TO COURTS           | 3     |       |         |       | 1     |       |       |       |       |       |       |       |       | 4         | 4        | 100.0%                | 43.0%     |
| ADA                        | . J   |       |         |       |       |       |       |       | 1     |       | 1     |       |       | 2         | 2        | 100.0%                | 58.6%     |
| BEDDING                    |       |       |         |       |       |       | 1     |       | 1     |       |       |       |       | 2         | 8        | 25.0%                 | 58.8%     |
| CLASSIFICATION             | 24    | 1     | 7       | 1     | 9     |       | 1     |       | 6     |       | 11    | 3     |       | 63        | 83       | 75.9%                 | 74.1%     |
| CLOTHING                   | 1     |       | 14      |       | ,     |       |       | 1     | 0     |       |       | 5     |       | 16        | 44       | 36.4%                 | 53.3%     |
| COMMISSARY                 | 2     |       | 8       | 1     |       |       |       |       | 1     |       | 7     |       |       | 10        | 42       | 45.2%                 | 52.1%     |
| CRAFT AND CLUB SALES       | 2     |       | 0       |       |       |       |       |       |       | 1     | /     |       |       | 17        | 42       | 43.2 %<br>50.0%       | 25.0%     |
| DENTAL                     |       |       | 1       | 2     |       |       | 1     |       | 1     |       |       |       |       | 5         | 40       | 12.5%                 | 20.0%     |
| DISCIPLINARY               | 13    | 1     | 9       | 2     | 8     | 1     | 5     | 3     | 4     | 1     | 8     | 1     | 1     | 57        | 40<br>67 | 85.1%                 | 83.7%     |
|                            |       | 1     |         | Z     | 0     | 1     | 5     | 3     | 4     | 1     | 0     | 1     | I     |           |          |                       |           |
|                            | 2     | 1     | 1       | 0     |       |       |       | 0     | 1     |       | 10    |       |       | 3         | 6        | 50.0%                 | 25.1%     |
| FOOD SERVICE               | 8     | 1     | 14      | 2     |       |       |       | 2     | 1     |       | 13    | 2     |       | 43        | 112      | 38.4%                 | 50.8%     |
| GATE MONEY                 |       |       |         |       |       |       |       |       |       |       | 1     |       |       | 1         | 2        | 50.0%                 | 10.0%     |
| GRIEVANCE PROCESS          |       |       | 1       |       |       |       |       |       | 2     |       | 3     |       |       | 6         | 17       | 35.3%                 | 39.4%     |
| HOUSING                    | 1     | 3     | 29      | 5     | 3     |       |       | 3     |       |       | 4     | 1     |       | 49        | 95       | 51.6%                 | 66.3%     |
| HYGIENE                    | 1     |       | 2       |       |       |       |       | 3     |       |       | 9     |       |       | 15        | 37       | 40.5%                 | 45.7%     |
| IDR                        |       |       |         |       | 1     |       |       |       |       |       | 2     |       |       | 3         | 6        | 50.0%                 | 41.5%     |
| LAW LIBRARY                | 9     | 1     | 5       |       |       |       |       | 2     |       |       | 15    | 1     |       | 33        | 57       | 57.9%                 | 48.8%     |
| LEGAL SERVICES             | 3     |       | 2       |       |       |       |       |       |       |       | 3     |       |       | 8         | 19       | 42.1%                 | 57.1%     |
| MAIL                       | 5     |       | 35      | 2     | 2     | 2     |       | 1     | 1     |       | 8     | 2     |       | 58        | 141      | 41.1%                 | 44.7%     |
| MEDICAL SPECIALIST         |       |       |         |       |       |       |       |       | 1     |       | 3     | 3     |       | 7         | 16       | 43.8%                 | 16.2%     |
| MEDICAL GENERAL            | 25    | 3     | 16      | 5     | 7     | 3     | 1     |       | 9     | 1     | 18    | 3     | 1     | 92        | 477      | 19.3%                 | 28.2%     |
| MENTAL HEALTH              | 3     |       | 1       |       | 2     |       |       |       | 2     |       | 2     |       |       | 10        | 32       | 31.3%                 | 38.9%     |
| MISCELLANEOUS              | 52    |       | 30      | 1     |       | 1     | 1     | 11    | 4     |       | 36    | 3     | 1     | 140       | 217      | 64.5%                 | 67.4%     |
| OPTICAL                    |       |       |         |       |       |       |       |       | 1     |       |       |       |       | 1         | 4        | 25.0%                 | 18.3%     |
| ΟΤΑ                        | 3     |       |         | 1     |       |       |       |       | 1     |       | 10    |       |       | 15        | 30       | 50.0%                 | 37.7%     |
| OVERCROWDING               | 1     |       |         |       |       |       |       |       |       |       |       |       |       | 1         | 5        | 20.0%                 | 30.0%     |
| PARITY FOR WOMEN           |       |       |         |       |       |       |       |       |       |       | 1     |       |       | 1         | 1        | 100.0%                | 0.0%      |
| PHARMACY                   |       |       |         |       |       |       |       |       |       |       |       |       |       | 0         | 3        | 0.0%                  | 10.0%     |
| PHYSICAL PLANT             |       |       |         |       |       |       |       |       |       |       |       |       |       | 0         | 3        | 0.0%                  | 33.2%     |
| PRE REL/PROB/PAR SVCS      | 1     |       | 1       | 1     | 4     |       |       |       |       |       |       |       |       | 7         | 11       | 63.6%                 | 49.7%     |
| PROGRAM                    | · ·   |       | 5       |       |       | 1     |       |       |       |       | 1     | 1     |       | 8         | 30       | 26.7%                 | 50.6%     |
| PROPERTY                   | 16    |       | 54      | 1     | 4     | 1     |       | 10    | 5     |       | 26    | · ·   |       | 117       | 263      | 44.5%                 | 44.9%     |
| RECREATION                 | 1     |       | 4       | 3     | -     |       |       | 10    | 5     |       | 20    |       | 1     | 9         | 19       | 47.4%                 | 58.0%     |
| RELIGION                   |       |       | 4       | 5     | 2     |       |       |       |       |       | 2     |       |       | 18        | 85       | 21.2%                 | 51.9%     |
| SAFETY                     |       |       | 14      | 1     | 2     |       |       |       |       |       | 2     |       |       | 2         | 4        | 50.0%                 | 43.0%     |
| SAFETY                     | 11    |       |         | 1     | 1     |       |       |       |       |       | 21    | 1     |       | 34        | 4        | 50.0%<br>85.0%        | 43.0%     |
| STAFF                      | 26    | 2     | 45      | 4     | 3     |       |       | 7     | 8     |       | 21    | 5     | 7     | 34<br>149 | 347      |                       | 46.3%     |
| STAFF                      | 20    | 2     | 65      | 4     | 3     |       |       | 1     | ŏ     |       | 22    | 5     | 1     | 149       | 347      | 42.9%<br>50.0%        | 46.3%     |
|                            | 7     |       | 4       | 1     |       |       |       |       |       |       |       | 1     |       |           |          |                       |           |
| TELEPHONE                  | 7     |       | 4       | 1     | 1     |       |       |       | 1     |       | 5     | 1     |       | 19        | 46       | 41.3%                 | 57.1%     |
|                            | 1     |       |         |       |       |       |       |       | 1     |       | 2     |       |       | 4         | 7        | 57.1%                 | 46.7%     |
| TIME ACCOUNTING            | 6     |       |         |       |       |       | 1     | 1     |       | 1     | 5     |       | 1     | 15        | 65       | 23.1%                 | 11.8%     |
| VISITATION                 | 2     |       |         |       |       |       |       |       |       | 1     | 3     |       | 1     | 7         | 20       | 35.0%                 | 50.3%     |
| WORK/TRAINING              | 17    |       | 14      | 2     | 3     | 1     |       |       |       |       | 1     | 1     |       | 39        | 82       | 47.6%                 | 49.0%     |
| Total Screened             | 244   | 12    | 336     | 36    | 52    | 10    | 11    | 44    | 50    | 5     | 243   | 28    | 13    | 1084      | 2593     | 41.8%                 | 49.5%     |
| Total Filed                | 509   | 20    | 1038    | 106   | 107   | 46    | 36    | 65    | 129   | 14    | 392   | 105   | 26    | 2593      |          |                       |           |
| Percent Screened 2008      | 47.9% | 60.0% | 32.4%   | 34.0% | 48.6% | 21.7% | 30.6% | 67.7% | 38.8% | 35.7% | 62.0% | 26.7% | 50.0% | 41.8%     |          |                       |           |
| Percent Screened 2003-2007 | 46.3% | 57.4% | 49.5%   | 40.0% | 53.4% | 48.6% | 28.6% | 64.7% | 47.2% | 38.6% | 55.0% | 55.4% | 58.4% | 49.5%     |          |                       |           |