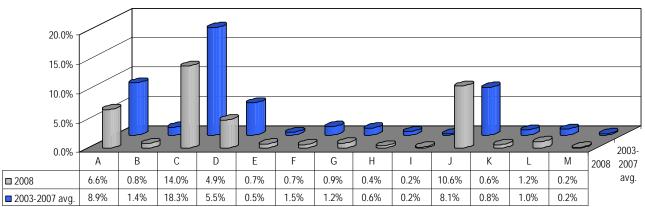

## Table 5. Level 2 Grievance Subjects by Institution

| SUBJECT DESCRIPTION   | ACC | AZ-RRCC | FCC | HMCC | KCC | LCCC | MSPT | PCC | PMCF | SCCC | WCC | YKCC | Grand<br>Total |
|-----------------------|-----|---------|-----|------|-----|------|------|-----|------|------|-----|------|----------------|
| BEDDING               | 1   |         | 1   |      |     |      | 1    |     |      |      |     |      | 2              |
| CLASSIFICATION        |     | 6       |     | 1    |     |      |      |     | 1    | 1    |     |      | 9              |
| CLOTHING              |     | 4       |     |      |     |      |      |     |      |      |     |      | 4              |
| COMMISSARY            | 1   |         |     | 1    |     |      |      |     |      | 2    | 1   |      | 5              |
| DENTAL                | 2   | 3       |     |      |     |      |      |     |      | 1    | 2   |      | 8              |
| DISCIPLINARY          | 2   |         |     |      |     |      |      | 1   |      | 1    |     | 1    | 5              |
| EDUCATION             |     |         |     |      |     | 1    |      |     |      |      |     |      | 1              |
| FOODSERVICE           | 3   | 13      |     |      |     |      |      |     |      | 2    |     |      | 18             |
| GATE MONEY            |     | 1       |     |      |     |      |      |     |      |      |     |      | 1              |
| GRIEVANCE PROCESS     | 1   | 2       |     |      |     |      |      |     |      | 2    |     |      | 5              |
| HOUSING               |     | 17      |     | 1    |     |      |      |     | 1    | 1    |     |      | 20             |
| HYGIENE               |     | 9       |     |      |     |      |      |     |      | 2    |     |      | 11             |
| IDR                   |     |         |     |      |     |      |      |     |      | 2    |     |      | 2              |
| LAW LIBRARY           | 1   | 7       |     |      |     |      |      |     |      |      | 1   |      | 9              |
| LE GAL SE RVICES      | 1   | 5       |     |      |     |      |      |     |      | 1    |     |      | 7              |
| MAIL                  | 1   | 18      | 2   | 1    | 4   |      |      | 2   |      | 5    | 3   |      | 36             |
| MEDICAL SPECIALIST    |     | 3       |     |      |     |      |      | 1   |      | 2    |     |      | 6              |
| MEDICALGENERAL        | 53  | 84      | 4   | 7    |     | 2    | 1    | 2   |      | 8    | 4   |      | 165            |
| MENTAL HEALTH         | 5   | 1       |     |      |     |      |      | 1   |      | 2    |     |      | 9              |
| MISCELLANEOUS         | 3   | 10      |     |      | 1   |      | 1    |     |      | 8    | 4   |      | 27             |
| OPTICAL               |     |         |     |      |     |      |      |     |      | 1    | 2   |      | 3              |
| OTA                   |     |         |     |      |     |      |      | 1   |      | 2    |     |      | 3              |
| PHARMACY              |     |         |     |      |     |      |      |     |      |      | 2   |      | 2              |
| PRE REL/PROB/PAR SVCS |     |         |     | 2    |     |      |      |     |      |      |     |      | 2              |
| PROGRAM               |     | 7       |     | 1    |     |      |      |     |      |      |     |      | 8              |
| PROPERTY              | 3   | 19      |     | 4    |     |      | 1    | 2   |      | 5    | 2   |      | 36             |
| RECREATION            | 1   |         | 1   |      |     |      |      |     |      |      |     | 2    | 4              |
| RELIGION              | 1   | 50      |     |      |     |      |      |     |      |      |     |      | 51             |
| SAFETY                |     |         |     |      |     |      |      |     |      | 1    |     |      | 1              |
| SEGREGATION           | 2   |         |     |      |     |      |      | 1   |      |      |     |      | 3              |
| STAFF                 | 15  | 42      | 2   | 1    |     |      | 1    | 1   |      | 9    | 9   | 1    | 81             |
| SUPERINTENDENT        |     |         |     |      |     |      |      |     |      | 1    |     |      | 1              |
| TELEPHONE             |     | 3       |     |      | 1   |      |      |     |      | 4    | 5   |      | 13             |
| TEMPERATURE           |     |         |     |      |     |      |      |     |      | 1    |     |      | 1              |
| TIME ACCOUNTING       | 7   |         |     |      |     | 1    |      | 1   | 1    | 10   |     |      | 20             |
| VISITATION            | 1   | 3       |     |      |     |      |      |     |      |      |     |      | 4              |
| WORK/TRAINING         |     | 8       | 1   | 1    |     |      |      | 1   |      |      | 1   |      | 12             |
| Grand Total           | 103 | 315     | 11  | 20   | 6   | 4    | 5    | 14  | 3    | 74   | 36  | 4    | 595            |