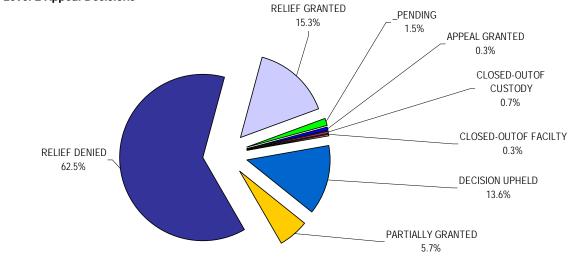

# Table 8. Non-Health Care Screenings by Subject and Institution

|                       |       |       |         |       |       |       |       |      |       |        |       |       |       | 200      | -     |
|-----------------------|-------|-------|---------|-------|-------|-------|-------|------|-------|--------|-------|-------|-------|----------|-------|
|                       | ACC   | AMCC  | AZ-RRCC | FCC   | HMCC  | KCC   | LCCC  | MSPT | PCC   | PMCF   | SCCC  | WCC   | YKCC  | Screened | Filed |
| DENTAL                |       |       | 1       | 2     |       |       | 1     |      | 1     |        |       |       |       | 5        | 40    |
| MEDICAL SPECIALIST    |       |       |         |       |       |       |       |      | 1     |        | 3     | 3     |       | 7        | 16    |
| MEDICAL GENERAL       | 25    | 3     | 16      | 5     | 7     | 3     | 1     |      | 9     | 1      | 18    | 3     | 1     | 92       | 477   |
| MENTAL HEALTH         | 3     |       | 1       |       | 2     |       |       |      | 2     |        | 2     |       |       | 10       | 32    |
| OPTICAL               |       |       |         |       |       |       |       |      | 1     |        |       |       |       | 1        | 4     |
| PHARMACY              |       |       |         |       |       |       |       |      |       |        |       |       |       | 0        | 3     |
| Total Screened        | 28    | 3     | 18      | 7     | 9     | 3     | 2     | 0    | 14    | 1      | 23    | 6     | 1     | 115      |       |
| Total Filed           | 162   | 5     | 200     | 30    | 32    | 10    | 11    | 10   | 27    | 1      | 47    | 32    | 5     | 572      |       |
| Percent Screened 2007 | 17.3% | 60.0% | 9.0%    | 23.3% | 28.1% | 30.0% | 18.2% | 0.0% | 51.9% | 100.0% | 48.9% | 18.8% | 20.0% | 20.1%    |       |