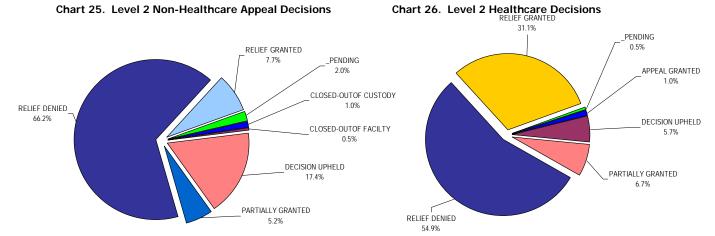

|                       |                |                |
| SCREENED                | 969                           | 115                   | 1084           |                                           |                                   |                            |                               |                       |                |                |
| Grand Total             | 2021                          | 572                   | 2593           | 222                                       | 29                                | 251                        | 402                           | 193                   | 595            | 97             |

Table 11. Grievance Dispositions by Level and Subject Category





#### Chart 24. All Level 2 Appeal Decisions







Chart 27. Level 3 All Appeal Decisions



Part Five:

**Processing Timeframes** 

| Level             | Processing                         | Healthcare       | Non-<br>Healthcare | All        |
|-------------------|------------------------------------|------------------|--------------------|------------|
|                   | Grievances filed                   | 572              | 2021               | 2593       |
|                   | Screened                           | 115              | 969                | 1084       |
|                   | Pct. Screened                      | 20.1%            | 47.9%              | 41.8%      |
| Level 1           | Needing Decisions                  | 457              | 1052               | 1509       |
| Screenings and    | Done