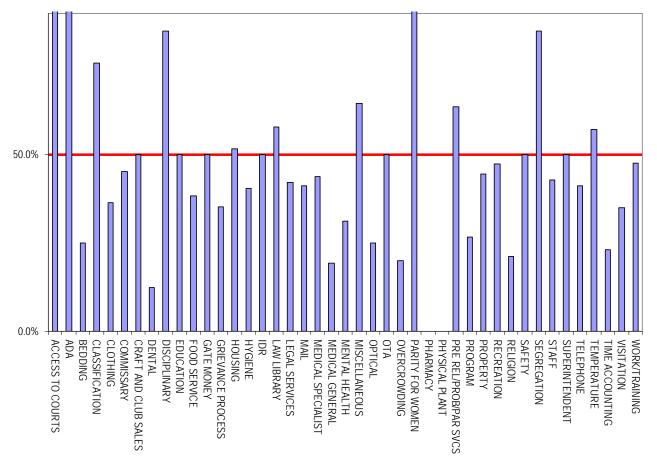

|                            |       |       |         |       |       |       |       |       |       |       |       |       |       | Total     | Total    | Total Percent Screene |           |
|----------------------------|-------|-------|---------|-------|-------|-------|-------|-------|-------|-------|-------|-------|-------|-----------|----------|-----------------------|-----------|
|                            | ACC   | AMCC  | AZ-RRCC | FCC   | HMCC  | KCC   | LCCC  | MSPT  | PCC   | PMCF  | SCCC  | WCC   | YKCC  | Screened  | Filed    | 2008                  | 2003-2007 |
| ACCESS TO COURTS           | 3     |       |         |       | 1     |       |       |       |       |       |       |       |       | 4         | 4        | 100.0%                | 43.0%     |
| ADA                        | . J   |       |         |       |       |       |       |       | 1     |       | 1     |       |       | 2         | 2        | 100.0%                | 58.6%     |
| BEDDING                    |       |       |         |       |       |       | 1     |       | 1     |       |       |       |       | 2         | 8        | 25.0%                 | 58.8%     |
| CLASSIFICATION             | 24    | 1     | 7       | 1     | 9     |       | 1     |       | 6     |       | 11    | 3     |       | 63        | 83       | 75.9%                 | 74.1%     |
| CLOTHING                   | 1     |       | 14      |       | ,     |       |       | 1     | 0     |       |       | 5     |       | 16        | 44       | 36.4%                 | 53.3%     |
| COMMISSARY                 | 2     |       | 8       | 1     |       |       |       |       | 1     |       | 7     |       |       | 10        | 42       | 45.2%                 | 52.1%     |
| CRAFT AND CLUB SALES       | 2     |       | 0       |       |       |       |       |       |       | 1     | /     |       |       | 17        | 42       | 43.2 %<br>50.0%       | 25.0%     |
| DENTAL                     |       |       | 1       | 2     |       |       | 1     |       | 1     |       |       |       |       | 5         | 40       | 12.5%                 | 20.0%     |
| DISCIPLINARY               | 13    | 1     | 9       | 2     | 8     | 1     | 5     | 3     | 4     | 1     | 8     | 1     | 1     | 57        | 40<br>67 | 85.1%                 | 83.7%     |
|                            |       | 1     |         | Z     | 0     | 1     | 5     | 3     | 4     | 1     | 0     | 1     | I     |           |          |                       |           |
|                            | 2     | 1     | 1       | 0     |       |       |       | 0     | 1     |       | 10    |       |       | 3         | 6        | 50.0%                 | 25.1%     |
| FOOD SERVICE               | 8     | 1     | 14      | 2     |       |       |       | 2     | 1     |       | 13    | 2     |       | 43        | 112      | 38.4%                 | 50.8%     |
| GATE MONEY                 |       |       |         |       |       |       |       |       |       |       | 1     |       |       | 1         | 2        | 50.0%                 | 10.0%     |
| GRIEVANCE PROCESS          |       |       | 1       |       |       |       |       |       | 2     |       | 3     |       |       | 6         | 17       | 35.3%                 | 39.4%     |
| HOUSING                    | 1     | 3     | 29      | 5     | 3     |       |       | 3     |       |       | 4     | 1     |       | 49        | 95       | 51.6%                 | 66.3%     |
| HYGIENE                    | 1     |       | 2       |       |       |       |       | 3     |       |       | 9     |       |       | 15        | 37       | 40.5%                 | 45.7%     |
| IDR                        |       |       |         |       | 1     |       |       |       |       |       | 2     |       |       | 3         | 6        | 50.0%                 | 41.5%     |
| LAW LIBRARY                | 9     | 1     | 5       |       |       |       |       | 2     |       |       | 15    | 1     |       | 33        | 57       | 57.9%                 | 48.8%     |
| LEGAL SERVICES             | 3     |       | 2       |       |       |       |       |       |       |       | 3     |       |       | 8         | 19       | 42.1%                 | 57.1%     |
| MAIL                       | 5     |       | 35      | 2     | 2     | 2     |       | 1     | 1     |       | 8     | 2     |       | 58        | 141      | 41.1%                 | 44.7%     |
| MEDICAL SPECIALIST         |       |       |         |       |       |       |       |       | 1     |       | 3     | 3     |       | 7         | 16       | 43.8%                 | 16.2%     |
| MEDICAL GENERAL            | 25    | 3     | 16      | 5     | 7     | 3     | 1     |       | 9     | 1     | 18    | 3     | 1     | 92        | 477      | 19.3%                 | 28.2%     |
| MENTAL HEALTH              | 3     |       | 1       |       | 2     |       |       |       | 2     |       | 2     |       |       | 10        | 32       | 31.3%                 | 38.9%     |
| MISCELLANEOUS              | 52    |       | 30      | 1     |       | 1     | 1     | 11    | 4     |       | 36    | 3     | 1     | 140       | 217      | 64.5%                 | 67.4%     |
| OPTICAL                    |       |       |         |       |       |       |       |       | 1     |       |       |       |       | 1         | 4        | 25.0%                 | 18.3%     |
| ΟΤΑ                        | 3     |       |         | 1     |       |       |       |       | 1     |       | 10    |       |       | 15        | 30       | 50.0%                 | 37.7%     |
| OVERCROWDING               | 1     |       |         |       |       |       |       |       |       |       |       |       |       | 1         | 5        | 20.0%                 | 30.0%     |
| PARITY FOR WOMEN           |       |       |         |       |       |       |       |       |       |       | 1     |       |       | 1         | 1        | 100.0%                | 0.0%      |
| PHARMACY                   |       |       |         |       |       |       |       |       |       |       |       |       |       | 0         | 3        | 0.0%                  | 10.0%     |
| PHYSICAL PLANT             |       |       |         |       |       |       |       |       |       |       |       |       |       | 0         | 3        | 0.0%                  | 33.2%     |
| PRE REL/PROB/PAR SVCS      | 1     |       | 1       | 1     | 4     |       |       |       |       |       |       |       |       | 7         | 11       | 63.6%                 | 49.7%     |
| PROGRAM                    | · ·   |       | 5       |       |       | 1     |       |       |       |       | 1     | 1     |       | 8         | 30       | 26.7%                 | 50.6%     |
| PROPERTY                   | 16    |       | 54      | 1     | 4     | 1     |       | 10    | 5     |       | 26    | · ·   |       | 117       | 263      | 44.5%                 | 44.9%     |
| RECREATION                 | 1     |       | 4       | 3     | -     |       |       | 10    | 5     |       | 20    |       | 1     | 9         | 19       | 47.4%                 | 58.0%     |
| RELIGION                   |       |       | 4       | 5     | 2     |       |       |       |       |       | 2     |       |       | 18        | 85       | 21.2%                 | 51.9%     |
| SAFETY                     |       |       | 14      | 1     | 2     |       |       |       |       |       | 2     |       |       | 2         | 4        | 50.0%                 | 43.0%     |
| SAFETY                     | 11    |       |         | 1     | 1     |       |       |       |       |       | 21    | 1     |       | 34        | 4        | 50.0%<br>85.0%        | 43.0%     |
| STAFF                      | 26    | 2     | 45      | 4     | 3     |       |       | 7     | 8     |       | 21    | 5     | 7     | 34<br>149 | 347      |                       | 46.3%     |
| STAFF                      | 20    | 2     | 65      | 4     | 3     |       |       | 1     | ŏ     |       | 22    | 5     | 1     | 149       | 347      | 42.9%<br>50.0%        | 46.3%     |
|                            | 7     |       | 4       | 1     |       |       |       |       |       |       |       | 1     |       |           |          |                       |           |
| TELEPHONE                  | 7     |       | 4       | 1     | 1     |       |       |       | 1     |       | 5     | 1     |       | 19        | 46       | 41.3%                 | 57.1%     |
|                            | 1     |       |         |       |       |       |       |       | 1     |       | 2     |       |       | 4         | 7        | 57.1%                 | 46.7%     |
| TIME ACCOUNTING            | 6     |       |         |       |       |       | 1     | 1     |       | 1     | 5     |       | 1     | 15        | 65       | 23.1%                 | 11.8%     |
| VISITATION                 | 2     |       |         |       |       |       |       |       |       | 1     | 3     |       | 1     | 7         | 20       | 35.0%                 | 50.3%     |
| WORK/TRAINING              | 17    |       | 14      | 2     | 3     | 1     |       |       |       |       | 1     | 1     |       | 39        | 82       | 47.6%                 | 49.0%     |
| Total Screened             | 244   | 12    | 336     | 36    | 52    | 10    | 11    | 44    | 50    | 5     | 243   | 28    | 13    | 1084      | 2593     | 41.8%                 | 49.5%     |
| Total Filed                | 509   | 20    | 1038    | 106   | 107   | 46    | 36    | 65    | 129   | 14    | 392   | 105   | 26    | 2593      |          |                       |           |
| Percent Screened 2008      | 47.9% | 60.0% | 32.4%   | 34.0% | 48.6% | 21.7% | 30.6% | 67.7% | 38.8% | 35.7% | 62.0% | 26.7% | 50.0% | 41.8%     |          |                       |           |
| Percent Screened 2003-2007 | 46.3% | 57.4% | 49.5%   | 40.0% | 53.4% | 48.6% | 28.6% | 64.7% | 47.2% | 38.6% | 55.0% | 55.4% | 58.4% | 49.5%     |          |                       |           |