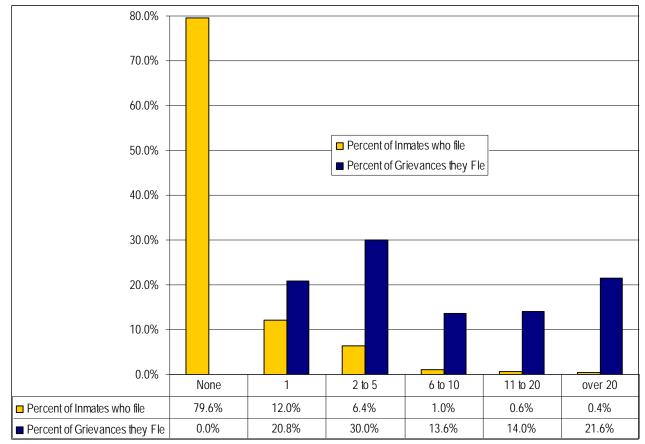

| Inmates Who                           | Filed Griev | ances                 | Percent of In<br>grie              | nmates who<br>evances | o filed               | Percent of Grievances Filed   |       |                       |  |  |  |
|---------------------------------------|-------------|-----------------------|------------------------------------|-----------------------|-----------------------|-------------------------------|-------|-----------------------|--|--|--|
| By Grievances<br>Each Inmate<br>Filed | 2008        | 2003-<br>2007<br>avg. | Percent of<br>Inmates who<br>filed | 2008                  | 2003-<br>2007<br>avg. | By<br>Inmates<br>who<br>filed | 2008  | 2003-<br>2007<br>avg. |  |  |  |
| None                                  | 3573        | 2991                  | None                               | 79.6%                 | 72.1%                 | None                          | 0.0%  | 0.0%                  |  |  |  |
| 1                                     | 540         | 680                   | 1                                  | 12.0%                 | 16.5%                 | 1                             | 20.8% | 23.1%                 |  |  |  |
| 2 to 5                                | 289         | 371                   | 2 to 5                             | 6.4%                  | 9.0%                  | 2 to 5                        | 30.0% | 34.0%                 |  |  |  |
| 6 to 10                               | 47          | 60                    | 6 to 10                            | 1.0%                  | 1.5%                  | 6 to 10                       | 13.6% | 15.5%                 |  |  |  |
| 11 to 20                              | 25          | 22                    | 11 to 20                           | 0.6%                  | 0.5%                  | 11 to 20                      | 14.0% | 10.3%                 |  |  |  |
| over 20                               | 17          | 15                    | over 20                            | 0.4%                  | 0.3%                  | over 20                       | 21.6% | 17.0%                 |  |  |  |

\* This comparison shows how few or how many inmates generate grievances. For example, .4% of the inmates generate over 21% of all grievances filed. Conversely, around 80% of the inmates never filed a single grievance.