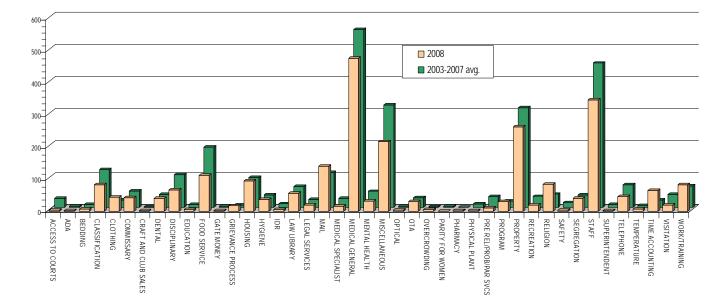

### Chart 11. Level 1 Grievance Subjects

|                       |     |      |         |     |      |     |      |      |     |      |      |     |      |                | 2008        | 2003-         | -2007       |
|-----------------------|-----|------|---------|-----|------|-----|------|------|-----|------|------|-----|------|----------------|-------------|---------------|-------------|
| SUBJECT DESCRIPTION   | ACC | AMCC | AZ-RRCC | FCC | HMCC | КСС | LCCC | MSPT | PCC | PMCF | SCCC | WCC | YKCC | Grand<br>Total | Pct_ofTotal | Average Total | Pct_ofTotal |
| ACCESS TO COURTS      | 3   |      |         |     | 1    |     |      |      |     |      |      |     |      | 4              | 0.2%        | 27.25         | 0.9%        |
| ADA                   | 5   |      |         |     |      |     |      |      | 1   |      | 1    |     |      | 2              | 0.2 %       | 3.5           | 0.1%        |
| BEDDING               | -   |      |         | 1   |      | 2   | 1    | 1    | 1   |      | 1    |     | 1    | 8              | 0.3%        | 8.25          | 0.3%        |
| CLASSIFICATION        | 28  | 1    | 13      | 2   | 9    | 2   | 1    |      | 11  | 1    | 14   | 3   |      | 83             | 3.2%        | 117           | 3.8%        |
| CLOTHING              | 7   |      | 32      | 1   | ,    | 1   |      | 1    | 2   |      |      | 0   |      | 44             | 1.7%        | 22.25         | 0.7%        |
| COMMISSARY            | 10  |      | 14      | 1   | 1    | 2   |      |      | 2   |      | 10   | 2   |      | 42             | 1.6%        | 50.75         | 1.7%        |
| CRAFT AND CLUB SALES  | 10  |      | 14      |     | 1    | 2   |      |      | 2   | 1    | 10   | 2   |      | 2              | 0.1%        | 1.5           | 0.0%        |
| DENTAL                | 10  |      | 12      | 2   | 1    |     | 2    | 1    | 4   |      | 1    | 7   |      | 40             | 1.5%        | 40.25         | 1.3%        |
| DISCIPLINARY          | 14  | 1    | 13      | 2   | 8    | 1   | 6    | 3    | 5   | 1    | 11   | 1   | 1    | 67             | 2.6%        | 100.75        | 3.3%        |
| EDUCATION             | 2   |      | 1       | L   | 0    |     | 2    |      | 0   |      |      | 1   |      | 6              | 0.2%        | 8.5           | 0.3%        |
| FOOD SERVICE          | 25  | 1    | 53      | 7   |      | 1   | ~    | 2    | 5   |      | 15   | 3   |      | 112            | 4.3%        | 187.75        | 6.1%        |
| GATE MONEY            | 23  |      | 1       | 1   |      |     |      | -    | 5   |      | 1    |     |      | 2              | 0.1%        | 2.5           | 0.1%        |
| GRIEVANCE PROCESS     | 2   |      | 4       |     |      |     |      |      | 3   |      | 7    | 1   |      | 17             | 0.7%        | 6.25          | 0.2%        |
| HOUSING               | 2   | 3    | 64      | 6   | 5    | 2   | 1    | 3    | 1   | 2    | 5    | 1   |      | 95             | 3.7%        | 93            | 3.0%        |
| HYGIENE               | 2   | Ū    | 15      | 3   | 0    | 1   |      | 3    |     | -    | 12   |     | 1    | 37             | 1.4%        | 38            | 1.2%        |
| DR                    | -   |      | 10      | 0   | 2    |     |      | 0    |     |      | 4    |     |      | 6              | 0.2%        | 11.25         | 0.4%        |
| LAW LIBRARY           | 12  | 2    | 18      | 3   | ~    | -   | 1    | 2    | 1   |      | 16   | 2   |      | 57             | 2.2%        | 65            | 2.1%        |
| LEGAL SERVICES        | 4   |      | 11      | -   |      |     |      |      |     |      | 4    | _   |      | 19             | 0.7%        | 24.25         | 0.8%        |
| MAIL                  | 7   |      | 79      | 7   | 3    | 9   |      | 1    | 6   |      | 21   | 8   |      | 141            | 5.4%        | 109           | 3.6%        |
| MEDICAL SPECIALIST    | -   | 1    | 5       | ,   | 5    |     |      |      | 2   |      | 5    | 3   |      | 16             | 0.6%        | 27.5          | 0.9%        |
| MEDICAL GENERAL       | 137 | 4    | 180     | 26  | 29   | 9   | 9    | 9    | 16  | 1    | 35   | 17  | 5    | 477            | 18.4%       | 553.5         | 18.0%       |
| MENTAL HEALTH         | 15  |      | 3       | 2   | 2    | 1   | ,    | ,    | 4   |      | 5    |     | 0    | 32             | 1.2%        | 49.75         | 1.6%        |
| MISCELLANEOUS         | 64  | 1    | 64      | 3   | ~    | 4   | 3    | 13   | 5   |      | 45   | 12  | 3    | 217            | 8.4%        | 319.5         | 10.4%       |
| OPTICAL               |     |      |         |     |      |     |      |      | 1   |      | 1    | 2   |      | 4              | 0.2%        | 3.5           | 0.1%        |
| OTA                   | 7   |      |         | 1   |      |     |      |      | 4   |      | 17   | 1   |      | 30             | 1.2%        | 30            | 1.0%        |
| OVERCROWDING          | 4   |      |         |     | 1    |     |      |      |     |      |      |     |      | 5              | 0.2%        | 1.5           | 0.0%        |
| PARITY FOR WOMEN      |     |      |         |     |      |     |      |      |     |      | 1    |     |      | 1              | 0.0%        | 3             | 0.1%        |
| PHARMACY              |     |      |         |     |      |     |      |      |     |      |      | 3   |      | 3              | 0.1%        | 0.5           | 0.0%        |
| PHYSICAL PLANT        | 1   |      |         |     |      | 2   |      |      |     |      |      |     |      | 3              | 0.1%        | 10            | 0.3%        |
| PRE REL/PROB/PAR SVCS | 1   |      | 1       | 1   | 8    |     |      |      |     |      |      |     |      | 11             | 0.4%        | 32.75         | 1.1%        |
| PROGRAM               |     |      | 23      |     | 4    | 1   |      |      |     |      | 1    | 1   |      | 30             | 1.2%        | 19.75         | 0.6%        |
| PROPERTY              | 29  |      | 116     | 3   | 15   | 2   | 1    | 14   | 24  |      | 52   | 7   |      | 263            | 10.1%       | 310.5         | 10.1%       |
| RECREATION            | 1   |      | 7       | 6   |      | 1   |      |      | 1   |      |      |     | 3    | 19             | 0.7%        | 34            | 1.1%        |
| RELIGION              |     |      | 80      |     | 3    |     |      |      |     |      | 2    |     |      | 85             | 3.3%        | 41            | 1.3%        |
| SAFETY                |     |      |         | 1   | 1    |     |      |      |     |      | 2    |     |      | 4              | 0.2%        | 14.75         | 0.5%        |
| SEGREGATION           | 14  | 1    | 1       | 1   |      |     |      |      | 1   |      | 22   | 1   |      | 40             | 1.5%        | 38.25         | 1.2%        |
| STAFF                 | 49  | 4    | 174     | 16  | 5    | 2   | 3    | 11   | 18  | 1    | 37   | 18  | 9    | 347            | 13.4%       | 449.75        | 14.7%       |
| SUPERINTENDENT        | 1   |      |         |     | 1    |     |      |      |     |      | 1    |     |      | 2              | 0.1%        | 9.25          | 0.3%        |
| TELEPHONE             | 9   |      | 8       | 3   | 2    | 2   | 1    |      | 2   |      | 12   | 7   |      | 46             | 1.8%        | 69.75         | 2.3%        |
| TEMPERATURE           | 1   | 1    |         | 1   |      |     |      |      | 1   |      | 4    |     |      | 7              | 0.3%        | 4.75          | 0.2%        |
| TIME ACCOUNTING       | 25  |      |         | 1   |      |     | 4    | 1    | 5   | 5    | 20   | 2   | 2    | 65             | 2.5%        | 23            | 0.7%        |
| VISITATION            | 6   | 1    | 4       |     | 1    | 1   | 1    |      | 1   | 1    | 3    |     | 1    | 20             | 0.8%        | 39.75         | 1.3%        |
| WORK/TRAINING         | 18  | 1    | 42      | 6   | 4    | 2   |      |      | 2   | 1    | 4    | 2   |      | 82             | 3.2%        | 66.25         | 2.2%        |
| Grand Total           | 509 | 20   | 1038    | 106 | 107  | 46  | 36   | 65   | 129 | 14   | 392  | 105 | 26   | 2593           | 100.0%      | 3067.75       | 100.0%      |