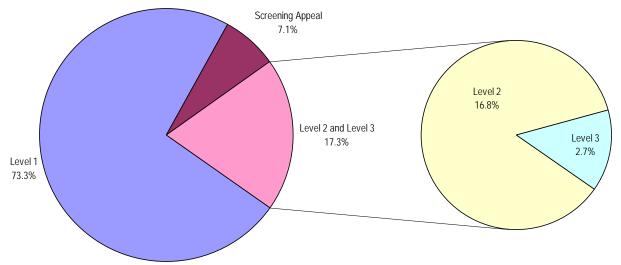

# **Grievance Processing Overview**

Chart 2. Grievance Activity by Level

Table 1. All Grievance Activity by Institution

| Subject                      | ACC   | AMCC | AZ-<br>RRCC | FCC  | НМСС | ксс  | LCCC | MSPT | PCC  | PMCF | SCCC  | wcc  | үксс | Grand<br>Total |
|------------------------------|-------|------|-------------|------|------|------|------|------|------|------|-------|------|------|----------------|
| Level 1                      | 509   | 20   | 1038        | 106  | 107  | 46   | 36   | 65   | 129  | 14   | 392   | 105  | 26   | 2593           |
| Screened<br>Appeals          | 1     |      | 79          |      | 5    | 1    |      | 13   | 8    |      | 114   | 26   | 4    | 251            |
| Level 2                      | 103   |      | 315         | 11   | 20   | 6    | 4    | 5    | 14   | 3    | 74    | 36   | 4    | 595            |
| Level 3                      | 5     |      | 51          |      | 2    |      | 2    |      | 4    | 2    | 21    | 10   |      | 97             |
| Total                        | 618   | 20   | 1483        | 117  | 134  | 53   | 42   | 83   | 155  | 19   | 601   | 177  | 34   | 3536           |
| Percent of<br>Total Activity | 17.5% | 0.6% | 41.9%       | 3.3% | 3.8% | 1.5% | 1.2% | 2.3% | 4.4% | 0.5% | 17.0% | 5.0% | 1.0% | 100.0%         |