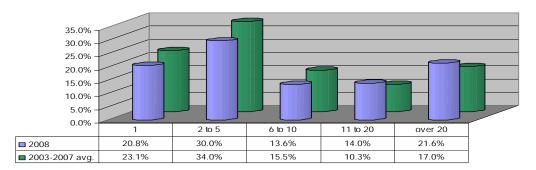

| Inmates Who                           | Filed Griev | ances                 | Percent of In<br>grie              | nmates who<br>evances | o filed               | Percent of Grievances Filed   |       |                       |  |  |  |
|---------------------------------------|-------------|-----------------------|------------------------------------|-----------------------|-----------------------|-------------------------------|-------|-----------------------|--|--|--|
| By Grievances<br>Each Inmate<br>Filed | 2008        | 2003-<br>2007<br>avg. | Percent of<br>Inmates who<br>filed | 2008                  | 2003-<br>2007<br>avg. | By<br>Inmates<br>who<br>filed | 2008  | 2003-<br>2007<br>avg. |  |  |  |
| None                                  | 3573        | 2991                  | None                               | 79.6%                 | 72.1%                 | None                          | 0.0%  | 0.0%                  |  |  |  |
| 1                                     | 540         | 680                   | 1                                  | 12.0%                 | 16.5%                 | 1                             | 20.8% | 23.1%                 |  |  |  |
| 2 to 5                                | 289         | 371                   | 2 to 5                             | 6.4%                  | 9.0%                  | 2 to 5                        | 30.0% | 34.0%                 |  |  |  |
| 6 to 10                               | 47          | 60                    | 6 to 10                            | 1.0%                  | 1.5%                  | 6 to 10                       | 13.6% | 15.5%                 |  |  |  |
| 11 to 20                              | 25          | 22                    | 11 to 20                           | 0.6%                  | 0.5%                  | 11 to 20                      | 14.0% | 10.3%                 |  |  |  |
| over 20                               | 17          | 15                    | over 20                            | 0.4%                  | 0.3%                  | over 20                       | 21.6% | 17.0%                 |  |  |  |

Chart 8. Grievances Filed by Filing Frequency Comparison

Chart 9. Grievance Activity by Filing Frequency Comparison

Chart 10. Percent of Inmates filing Grievances and Percent Filed (by Filing Frequency)\*

\* This comparison shows how few or how many inmates generate grievances. For example, .4% of the inmates generate over 21% of all grievances filed. Conversely, around 80% of the inmates never filed a single grievance.