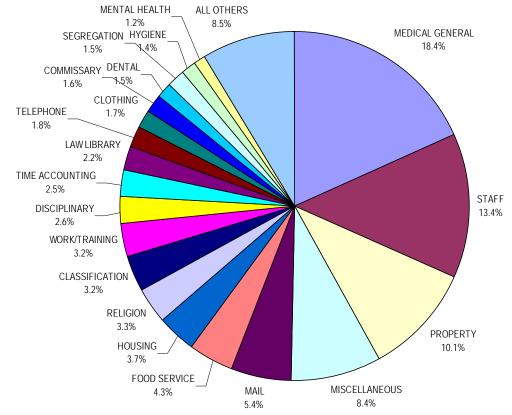

### Chart 11. Level 1 Grievance Subjects

|                       |     |      |         |     |      |     |      |      |     |      |      |     |      |                | 2008        | 2003-         | -2007       |
|-----------------------|-----|------|---------|-----|------|-----|------|------|-----|------|------|-----|------|----------------|-------------|---------------|-------------|
| SUBJECT DESCRIPTION   | ACC | AMCC | AZ-RRCC | FCC | HMCC | КСС | LCCC | MSPT | PCC | PMCF | SCCC | WCC | YKCC | Grand<br>Total | Pct_ofTotal | Average Total | Pct_ofTotal |
| ACCESS TO COURTS      | 3   |      |         |     | 1    |     |      |      |     |      |      |     |      | 4              | 0.2%        | 27.25         | 0.9%        |
| ADA                   | 5   |      |         |     |      |     |      |      | 1   |      | 1    |     |      | 2              | 0.2 %       | 3.5           | 0.1%        |
| BEDDING               | -   |      |         | 1   |      | 2   | 1    | 1    | 1   |      | 1    |     | 1    | 8              | 0.3%        | 8.25          | 0.3%        |
| CLASSIFICATION        | 28  | 1    | 13      | 2   | 9    | 2   | 1    |      | 11  | 1    | 14   | 3   |      | 83             | 3.2%        | 117           | 3.8%        |
| CLOTHING              | 7   |      | 32      | 1   | ,    | 1   |      | 1    | 2   |      |      | 0   |      | 44             | 1.7%        | 22.25         | 0.7%        |
| COMMISSARY            | 10  |      | 14      | 1   | 1    | 2   |      |      | 2   |      | 10   | 2   |      | 42             | 1.6%        | 50.75         | 1.7%        |
| CRAFT AND CLUB SALES  | 10  |      | 14      |     | 1    | 2   |      |      | 2   | 1    | 10   | 2   |      | 2              | 0.1%        | 1.5           | 0.0%        |
| DENTAL                | 10  |      | 12      | 2   | 1    |     | 2    | 1    | 4   |      | 1    | 7   |      | 40             | 1.5%        | 40.25         | 1.3%        |
| DISCIPLINARY          | 14  | 1    | 13      | 2   | 8    | 1   | 6    | 3    | 5   | 1    | 11   | 1   | 1    | 67             | 2.6%        | 100.75        | 3.3%        |
| EDUCATION             | 2   |      | 1       | L   | 0    |     | 2    |      | 0   |      |      | 1   |      | 6              | 0.2%        | 8.5           | 0.3%        |
| FOOD SERVICE          | 25  | 1    | 53      | 7   |      | 1   | ~    | 2    | 5   |      | 15   | 3   |      | 112            | 4.3%        | 187.75        | 6.1%        |
| GATE MONEY            | 23  |      | 1       | 1   |      |     |      | -    | 5   |      | 1    |     |      | 2              | 0.1%        | 2.5           | 0.1%        |
| GRIEVANCE PROCESS     | 2   |      | 4       |     |      |     |      |      | 3   |      | 7    | 1   |      | 17             | 0.7%        | 6.25          | 0.2%        |
| HOUSING               | 2   | 3    | 64      | 6   | 5    | 2   | 1    | 3    | 1   | 2    | 5    | 1   |      | 95             | 3.7%        | 93            | 3.0%        |
| HYGIENE               | 2   | Ū    | 15      | 3   | 0    | 1   |      | 3    |     | -    | 12   |     | 1    | 37             | 1.4%        | 38            | 1.2%        |
| DR                    | -   |      | 10      | 0   | 2    |     |      | 0    |     |      | 4    |     |      | 6              | 0.2%        | 11.25         | 0.4%        |
| LAW LIBRARY           | 12  | 2    | 18      | 3   | ~    | -   | 1    | 2    | 1   |      | 16   | 2   |      | 57             | 2.2%        | 65            | 2.1%        |
| LEGAL SERVICES        | 4   |      | 11      | -   |      |     |      |      |     |      | 4    | _   |      | 19             | 0.7%        | 24.25         | 0.8%        |
| MAIL                  | 7   |      | 79      | 7   | 3    | 9   |      | 1    | 6   |      | 21   | 8   |      | 141            | 5.4%        | 109           | 3.6%        |
| MEDICAL SPECIALIST    | -   | 1    | 5       | ,   | 5    |     |      |      | 2   |      | 5    | 3   |      | 16             | 0.6%        | 27.5          | 0.9%        |
| MEDICAL GENERAL       | 137 | 4    | 180     | 26  | 29   | 9   | 9    | 9    | 16  | 1    | 35   | 17  | 5    | 477            | 18.4%       | 553.5         | 18.0%       |
| MENTAL HEALTH         | 15  |      | 3       | 2   | 2    | 1   | ,    | ,    | 4   |      | 5    |     | 0    | 32             | 1.2%        | 49.75         | 1.6%        |
| MISCELLANEOUS         | 64  | 1    | 64      | 3   | ~    | 4   | 3    | 13   | 5   |      | 45   | 12  | 3    | 217            | 8.4%        | 319.5         | 10.4%       |
| OPTICAL               |     |      |         |     |      |     |      |      | 1   |      | 1    | 2   |      | 4              | 0.2%        | 3.5           | 0.1%        |
| OTA                   | 7   |      |         | 1   |      |     |      |      | 4   |      | 17   | 1   |      | 30             | 1.2%        | 30            | 1.0%        |
| OVERCROWDING          | 4   |      |         |     | 1    |     |      |      |     |      |      |     |      | 5              | 0.2%        | 1.5           | 0.0%        |
| PARITY FOR WOMEN      |     |      |         |     |      |     |      |      |     |      | 1    |     |      | 1              | 0.0%        | 3             | 0.1%        |
| PHARMACY              |     |      |         |     |      |     |      |      |     |      |      | 3   |      | 3              | 0.1%        | 0.5           | 0.0%        |
| PHYSICAL PLANT        | 1   |      |         |     |      | 2   |      |      |     |      |      |     |      | 3              | 0.1%        | 10            | 0.3%        |
| PRE REL/PROB/PAR SVCS | 1   |      | 1       | 1   | 8    |     |      |      |     |      |      |     |      | 11             | 0.4%        | 32.75         | 1.1%        |
| PROGRAM               |     |      | 23      |     | 4    | 1   |      |      |     |      | 1    | 1   |      | 30             | 1.2%        | 19.75         | 0.6%        |
| PROPERTY              | 29  |      | 116     | 3   | 15   | 2   | 1    | 14   | 24  |      | 52   | 7   |      | 263            | 10.1%       | 310.5         | 10.1%       |
| RECREATION            | 1   |      | 7       | 6   |      | 1   |      |      | 1   |      |      |     | 3    | 19             | 0.7%        | 34            | 1.1%        |
| RELIGION              |     |      | 80      |     | 3    |     |      |      |     |      | 2    |     |      | 85             | 3.3%        | 41            | 1.3%        |
| SAFETY                |     |      |         | 1   | 1    |     |      |      |     |      | 2    |     |      | 4              | 0.2%        | 14.75         | 0.5%        |
| SEGREGATION           | 14  | 1    | 1       | 1   |      |     |      |      | 1   |      | 22   | 1   |      | 40             | 1.5%        | 38.25         | 1.2%        |
| STAFF                 | 49  | 4    | 174     | 16  | 5    | 2   | 3    | 11   | 18  | 1    | 37   | 18  | 9    | 347            | 13.4%       | 449.75        | 14.7%       |
| SUPERINTENDENT        | 1   |      |         |     | 1    |     |      |      |     |      | 1    |     |      | 2              | 0.1%        | 9.25          | 0.3%        |
| TELEPHONE             | 9   |      | 8       | 3   | 2    | 2   | 1    |      | 2   |      | 12   | 7   |      | 46             | 1.8%        | 69.75         | 2.3%        |
| TEMPERATURE           | 1   | 1    |         | 1   |      |     |      |      | 1   |      | 4    |     |      | 7              | 0.3%        | 4.75          | 0.2%        |
| TIME ACCOUNTING       | 25  |      |         | 1   |      |     | 4    | 1    | 5   | 5    | 20   | 2   | 2    | 65             | 2.5%        | 23            | 0.7%        |
| VISITATION            | 6   | 1    | 4       |     | 1    | 1   | 1    |      | 1   | 1    | 3    |     | 1    | 20             | 0.8%        | 39.75         | 1.3%        |
| WORK/TRAINING         | 18  | 1    | 42      | 6   | 4    | 2   |      |      | 2   | 1    | 4    | 2   |      | 82             | 3.2%        | 66.25         | 2.2%        |
| Grand Total           | 509 | 20   | 1038    | 106 | 107  | 46  | 36   | 65   | 129 | 14   | 392  | 105 | 26   | 2593           | 100.0%      | 3067.75       | 100.0%      |