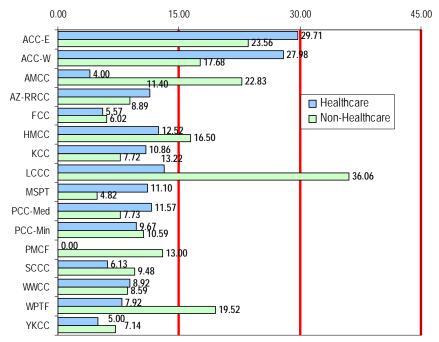

|                            |       |       |         |       |       |       |       |       |       |       |       |       |       | Total     | Total    | Total Percent Screene |           |
|----------------------------|-------|-------|---------|-------|-------|-------|-------|-------|-------|-------|-------|-------|-------|-----------|----------|-----------------------|-----------|
|                            | ACC   | AMCC  | AZ-RRCC | FCC   | HMCC  | KCC   | LCCC  | MSPT  | PCC   | PMCF  | SCCC  | WCC   | YKCC  | Screened  | Filed    | 2008                  | 2003-2007 |
| ACCESS TO COURTS           | 3     |       |         |       | 1     |       |       |       |       |       |       |       |       | 4         | 4        | 100.0%                | 43.0%     |
| ADA                        | . J   |       |         |       |       |       |       |       | 1     |       | 1     |       |       | 2         | 2        | 100.0%                | 58.6%     |
| BEDDING                    |       |       |         |       |       |       | 1     |       | 1     |       |       |       |       | 2         | 8        | 25.0%                 | 58.8%     |
| CLASSIFICATION             | 24    | 1     | 7       | 1     | 9     |       | 1     |       | 6     |       | 11    | 3     |       | 63        | 83       | 75.9%                 | 74.1%     |
| CLOTHING                   | 1     |       | 14      |       | ,     |       |       | 1     | 0     |       |       | 5     |       | 16        | 44       | 36.4%                 | 53.3%     |
| COMMISSARY                 | 2     |       | 8       | 1     |       |       |       |       | 1     |       | 7     |       |       | 10        | 42       | 45.2%                 | 52.1%     |
| CRAFT AND CLUB SALES       | 2     |       | 0       |       |       |       |       |       |       | 1     | /     |       |       | 17        | 42       | 43.2 %<br>50.0%       | 25.0%     |
| DENTAL                     |       |       | 1       | 2     |       |       | 1     |       | 1     |       |       |       |       | 5         | 40       | 12.5%                 | 20.0%     |
| DISCIPLINARY               | 13    | 1     | 9       | 2     | 8     | 1     | 5     | 3     | 4     | 1     | 8     | 1     | 1     | 57        | 40<br>67 | 85.1%                 | 83.7%     |
|                            |       | 1     |         | Z     | 0     | 1     | 5     | 3     | 4     | 1     | 0     | 1     | I     |           |          |                       |           |
|                            | 2     | 1     | 1       | 0     |       |       |       | 0     | 1     |       | 10    |       |       | 3         | 6        | 50.0%                 | 25.1%     |
| FOOD SERVICE               | 8     | 1     | 14      | 2     |       |       |       | 2     | 1     |       | 13    | 2     |       | 43        | 112      | 38.4%                 | 50.8%     |
| GATE MONEY                 |       |       |         |       |       |       |       |       |       |       | 1     |       |       | 1         | 2        | 50.0%                 | 10.0%     |
| GRIEVANCE PROCESS          |       |       | 1       |       |       |       |       |       | 2     |       | 3     |       |       | 6         | 17       | 35.3%                 | 39.4%     |
| HOUSING                    | 1     | 3     | 29      | 5     | 3     |       |       | 3     |       |       | 4     | 1     |       | 49        | 95       | 51.6%                 | 66.3%     |
| HYGIENE                    | 1     |       | 2       |       |       |       |       | 3     |       |       | 9     |       |       | 15        | 37       | 40.5%                 | 45.7%     |
| IDR                        |       |       |         |       | 1     |       |       |       |       |       | 2     |       |       | 3         | 6        | 50.0%                 | 41.5%     |
| LAW LIBRARY                | 9     | 1     | 5       |       |       |       |       | 2     |       |       | 15    | 1     |       | 33        | 57       | 57.9%                 | 48.8%     |
| LEGAL SERVICES             | 3     |       | 2       |       |       |       |       |       |       |       | 3     |       |       | 8         | 19       | 42.1%                 | 57.1%     |
| MAIL                       | 5     |       | 35      | 2     | 2     | 2     |       | 1     | 1     |       | 8     | 2     |       | 58        | 141      | 41.1%                 | 44.7%     |
| MEDICAL SPECIALIST         |       |       |         |       |       |       |       |       | 1     |       | 3     | 3     |       | 7         | 16       | 43.8%                 | 16.2%     |
| MEDICAL GENERAL            | 25    | 3     | 16      | 5     | 7     | 3     | 1     |       | 9     | 1     | 18    | 3     | 1     | 92        | 477      | 19.3%                 | 28.2%     |
| MENTAL HEALTH              | 3     |       | 1       |       | 2     |       |       |       | 2     |       | 2     |       |       | 10        | 32       | 31.3%                 | 38.9%     |
| MISCELLANEOUS              | 52    |       | 30      | 1     |       | 1     | 1     | 11    | 4     |       | 36    | 3     | 1     | 140       | 217      | 64.5%                 | 67.4%     |
| OPTICAL                    |       |       |         |       |       |       |       |       | 1     |       |       |       |       | 1         | 4        | 25.0%                 | 18.3%     |
| ΟΤΑ                        | 3     |       |         | 1     |       |       |       |       | 1     |       | 10    |       |       | 15        | 30       | 50.0%                 | 37.7%     |
| OVERCROWDING               | 1     |       |         |       |       |       |       |       |       |       |       |       |       | 1         | 5        | 20.0%                 | 30.0%     |
| PARITY FOR WOMEN           |       |       |         |       |       |       |       |       |       |       | 1     |       |       | 1         | 1        | 100.0%                | 0.0%      |
| PHARMACY                   |       |       |         |       |       |       |       |       |       |       |       |       |       | 0         | 3        | 0.0%                  | 10.0%     |
| PHYSICAL PLANT             |       |       |         |       |       |       |       |       |       |       |       |       |       | 0         | 3        | 0.0%                  | 33.2%     |
| PRE REL/PROB/PAR SVCS      | 1     |       | 1       | 1     | 4     |       |       |       |       |       |       |       |       | 7         | 11       | 63.6%                 | 49.7%     |
| PROGRAM                    | · ·   |       | 5       |       |       | 1     |       |       |       |       | 1     | 1     |       | 8         | 30       | 26.7%                 | 50.6%     |
| PROPERTY                   | 16    |       | 54      | 1     | 4     | 1     |       | 10    | 5     |       | 26    | · ·   |       | 117       | 263      | 44.5%                 | 44.9%     |
| RECREATION                 | 1     |       | 4       | 3     | -     |       |       | 10    | 5     |       | 20    |       | 1     | 9         | 19       | 47.4%                 | 58.0%     |
| RELIGION                   |       |       | 4       | 5     | 2     |       |       |       |       |       | 2     |       |       | 18        | 85       | 21.2%                 | 51.9%     |
| SAFETY                     |       |       | 14      | 1     | 2     |       |       |       |       |       | 2     |       |       | 2         | 4        | 50.0%                 | 43.0%     |
| SAFETY                     | 11    |       |         | 1     | 1     |       |       |       |       |       | 21    | 1     |       | 34        | 4        | 50.0%<br>85.0%        | 43.0%     |
| STAFF                      | 26    | 2     | 45      | 4     | 3     |       |       | 7     | 8     |       | 21    | 5     | 7     | 34<br>149 | 347      |                       | 46.3%     |
| STAFF                      | 20    | 2     | 65      | 4     | 3     |       |       | 1     | ŏ     |       | 22    | 5     | 1     | 149       | 347      | 42.9%<br>50.0%        | 46.3%     |
|                            | 7     |       | 4       | 1     |       |       |       |       |       |       |       | 1     |       |           |          |                       |           |
| TELEPHONE                  | 7     |       | 4       | 1     | 1     |       |       |       | 1     |       | 5     | 1     |       | 19        | 46       | 41.3%                 | 57.1%     |
|                            | 1     |       |         |       |       |       |       |       | 1     |       | 2     |       |       | 4         | 7        | 57.1%                 | 46.7%     |
| TIME ACCOUNTING            | 6     |       |         |       |       |       | 1     | 1     |       | 1     | 5     |       | 1     | 15        | 65       | 23.1%                 | 11.8%     |
| VISITATION                 | 2     |       |         |       |       |       |       |       |       | 1     | 3     |       | 1     | 7         | 20       | 35.0%                 | 50.3%     |
| WORK/TRAINING              | 17    |       | 14      | 2     | 3     | 1     |       |       |       |       | 1     | 1     |       | 39        | 82       | 47.6%                 | 49.0%     |
| Total Screened             | 244   | 12    | 336     | 36    | 52    | 10    | 11    | 44    | 50    | 5     | 243   | 28    | 13    | 1084      | 2593     | 41.8%                 | 49.5%     |
| Total Filed                | 509   | 20    | 1038    | 106   | 107   | 46    | 36    | 65    | 129   | 14    | 392   | 105   | 26    | 2593      |          |                       |           |
| Percent Screened 2008      | 47.9% | 60.0% | 32.4%   | 34.0% | 48.6% | 21.7% | 30.6% | 67.7% | 38.8% | 35.7% | 62.0% | 26.7% | 50.0% | 41.8%     |          |                       |           |
| Percent Screened 2003-2007 | 46.3% | 57.4% | 49.5%   | 40.0% | 53.4% | 48.6% | 28.6% | 64.7% | 47.2% | 38.6% | 55.0% | 55.4% | 58.4% | 49.5%     |          |                       |           |