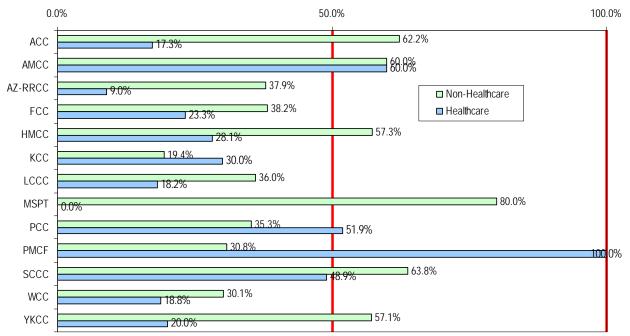

|                            |       |       |         |       |       |       |       |       |       |       |       |       |       | Total     | Total    | Total Percent Screene |           |
|----------------------------|-------|-------|---------|-------|-------|-------|-------|-------|-------|-------|-------|-------|-------|-----------|----------|-----------------------|-----------|
|                            | ACC   | AMCC  | AZ-RRCC | FCC   | HMCC  | KCC   | LCCC  | MSPT  | PCC   | PMCF  | SCCC  | WCC   | YKCC  | Screened  | Filed    | 2008                  | 2003-2007 |
| ACCESS TO COURTS           | 3     |       |         |       | 1     |       |       |       |       |       |       |       |       | 4         | 4        | 100.0%                | 43.0%     |
| ADA                        | . J   |       |         |       |       |       |       |       | 1     |       | 1     |       |       | 2         | 2        | 100.0%                | 58.6%     |
| BEDDING                    |       |       |         |       |       |       | 1     |       | 1     |       |       |       |       | 2         | 8        | 25.0%                 | 58.8%     |
| CLASSIFICATION             | 24    | 1     | 7       | 1     | 9     |       | 1     |       | 6     |       | 11    | 3     |       | 63        | 83       | 75.9%                 | 74.1%     |
| CLOTHING                   | 1     |       | 14      |       | ,     |       |       | 1     | 0     |       |       | 5     |       | 16        | 44       | 36.4%                 | 53.3%     |
| COMMISSARY                 | 2     |       | 8       | 1     |       |       |       |       | 1     |       | 7     |       |       | 10        | 42       | 45.2%                 | 52.1%     |
| CRAFT AND CLUB SALES       | 2     |       | 0       |       |       |       |       |       |       | 1     | /     |       |       | 17        | 42       | 43.2 %<br>50.0%       | 25.0%     |
| DENTAL                     |       |       | 1       | 2     |       |       | 1     |       | 1     |       |       |       |       | 5         | 40       | 12.5%                 | 20.0%     |
| DISCIPLINARY               | 13    | 1     | 9       | 2     | 8     | 1     | 5     | 3     | 4     | 1     | 8     | 1     | 1     | 57        | 40<br>67 | 85.1%                 | 83.7%     |
|                            |       | 1     |         | Z     | 0     | 1     | 5     | 3     | 4     | 1     | 0     | 1     | I     |           |          |                       |           |
|                            | 2     | 1     | 1       | 0     |       |       |       | 0     | 1     |       | 10    |       |       | 3         | 6        | 50.0%                 | 25.1%     |
| FOOD SERVICE               | 8     | 1     | 14      | 2     |       |       |       | 2     | 1     |       | 13    | 2     |       | 43        | 112      | 38.4%                 | 50.8%     |
| GATE MONEY                 |       |       |         |       |       |       |       |       |       |       | 1     |       |       | 1         | 2        | 50.0%                 | 10.0%     |
| GRIEVANCE PROCESS          |       |       | 1       |       |       |       |       |       | 2     |       | 3     |       |       | 6         | 17       | 35.3%                 | 39.4%     |
| HOUSING                    | 1     | 3     | 29      | 5     | 3     |       |       | 3     |       |       | 4     | 1     |       | 49        | 95       | 51.6%                 | 66.3%     |
| HYGIENE                    | 1     |       | 2       |       |       |       |       | 3     |       |       | 9     |       |       | 15        | 37       | 40.5%                 | 45.7%     |
| IDR                        |       |       |         |       | 1     |       |       |       |       |       | 2     |       |       | 3         | 6        | 50.0%                 | 41.5%     |
| LAW LIBRARY                | 9     | 1     | 5       |       |       |       |       | 2     |       |       | 15    | 1     |       | 33        | 57       | 57.9%                 | 48.8%     |
| LEGAL SERVICES             | 3     |       | 2       |       |       |       |       |       |       |       | 3     |       |       | 8         | 19       | 42.1%                 | 57.1%     |
| MAIL                       | 5     |       | 35      | 2     | 2     | 2     |       | 1     | 1     |       | 8     | 2     |       | 58        | 141      | 41.1%                 | 44.7%     |
| MEDICAL SPECIALIST         |       |       |         |       |       |       |       |       | 1     |       | 3     | 3     |       | 7         | 16       | 43.8%                 | 16.2%     |
| MEDICAL GENERAL            | 25    | 3     | 16      | 5     | 7     | 3     | 1     |       | 9     | 1     | 18    | 3     | 1     | 92        | 477      | 19.3%                 | 28.2%     |
| MENTAL HEALTH              | 3     |       | 1       |       | 2     |       |       |       | 2     |       | 2     |       |       | 10        | 32       | 31.3%                 | 38.9%     |
| MISCELLANEOUS              | 52    |       | 30      | 1     |       | 1     | 1     | 11    | 4     |       | 36    | 3     | 1     | 140       | 217      | 64.5%                 | 67.4%     |
| OPTICAL                    |       |       |         |       |       |       |       |       | 1     |       |       |       |       | 1         | 4        | 25.0%                 | 18.3%     |
| ΟΤΑ                        | 3     |       |         | 1     |       |       |       |       | 1     |       | 10    |       |       | 15        | 30       | 50.0%                 | 37.7%     |
| OVERCROWDING               | 1     |       |         |       |       |       |       |       |       |       |       |       |       | 1         | 5        | 20.0%                 | 30.0%     |
| PARITY FOR WOMEN           |       |       |         |       |       |       |       |       |       |       | 1     |       |       | 1         | 1        | 100.0%                | 0.0%      |
| PHARMACY                   |       |       |         |       |       |       |       |       |       |       |       |       |       | 0         | 3        | 0.0%                  | 10.0%     |
| PHYSICAL PLANT             |       |       |         |       |       |       |       |       |       |       |       |       |       | 0         | 3        | 0.0%                  | 33.2%     |
| PRE REL/PROB/PAR SVCS      | 1     |       | 1       | 1     | 4     |       |       |       |       |       |       |       |       | 7         | 11       | 63.6%                 | 49.7%     |
| PROGRAM                    | · ·   |       | 5       |       |       | 1     |       |       |       |       | 1     | 1     |       | 8         | 30       | 26.7%                 | 50.6%     |
| PROPERTY                   | 16    |       | 54      | 1     | 4     | 1     |       | 10    | 5     |       | 26    | · ·   |       | 117       | 263      | 44.5%                 | 44.9%     |
| RECREATION                 | 1     |       | 4       | 3     | -     |       |       | 10    | 5     |       | 20    |       | 1     | 9         | 19       | 47.4%                 | 58.0%     |
| RELIGION                   |       |       | 4       | 5     | 2     |       |       |       |       |       | 2     |       |       | 18        | 85       | 21.2%                 | 51.9%     |
| SAFETY                     |       |       | 14      | 1     | 2     |       |       |       |       |       | 2     |       |       | 2         | 4        | 50.0%                 | 43.0%     |
| SAFETY                     | 11    |       |         | 1     | 1     |       |       |       |       |       | 21    | 1     |       | 34        | 4        | 50.0%<br>85.0%        | 43.0%     |
| STAFF                      | 26    | 2     | 45      | 4     | 3     |       |       | 7     | 8     |       | 21    | 5     | 7     | 34<br>149 | 347      |                       | 46.3%     |
| STAFF                      | 20    | 2     | 65      | 4     | 3     |       |       | 1     | ŏ     |       | 22    | 5     | 1     | 149       | 347      | 42.9%<br>50.0%        | 46.3%     |
|                            | 7     |       | 4       | 1     |       |       |       |       |       |       |       | 1     |       |           |          |                       |           |
| TELEPHONE                  | 7     |       | 4       | 1     | 1     |       |       |       | 1     |       | 5     | 1     |       | 19        | 46       | 41.3%                 | 57.1%     |
|                            | 1     |       |         |       |       |       |       |       | 1     |       | 2     |       |       | 4         | 7        | 57.1%                 | 46.7%     |
| TIME ACCOUNTING            | 6     |       |         |       |       |       | 1     | 1     |       | 1     | 5     |       | 1     | 15        | 65       | 23.1%                 | 11.8%     |
| VISITATION                 | 2     |       |         |       |       |       |       |       |       | 1     | 3     |       | 1     | 7         | 20       | 35.0%                 | 50.3%     |
| WORK/TRAINING              | 17    |       | 14      | 2     | 3     | 1     |       |       |       |       | 1     | 1     |       | 39        | 82       | 47.6%                 | 49.0%     |
| Total Screened             | 244   | 12    | 336     | 36    | 52    | 10    | 11    | 44    | 50    | 5     | 243   | 28    | 13    | 1084      | 2593     | 41.8%                 | 49.5%     |
| Total Filed                | 509   | 20    | 1038    | 106   | 107   | 46    | 36    | 65    | 129   | 14    | 392   | 105   | 26    | 2593      |          |                       |           |
| Percent Screened 2008      | 47.9% | 60.0% | 32.4%   | 34.0% | 48.6% | 21.7% | 30.6% | 67.7% | 38.8% | 35.7% | 62.0% | 26.7% | 50.0% | 41.8%     |          |                       |           |
| Percent Screened 2003-2007 | 46.3% | 57.4% | 49.5%   | 40.0% | 53.4% | 48.6% | 28.6% | 64.7% | 47.2% | 38.6% | 55.0% | 55.4% | 58.4% | 49.5%     |          |                       |           |