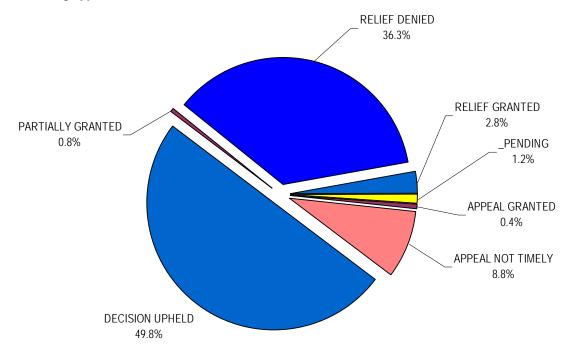

|                            |                               |                       |                |                |
| SCREENED                | 969                           | 115                   | 1084           |                                           |                                   |                            |                               |                       |                |                |
| Grand Total             | 2021                          | 572                   | 2593           | 222                                       | 29                                | 251                        | 402                           | 193                   | 595            | 97             |

Table 11. Grievance Dispositions by Level and Subject Category





#### Chart 24. All Level 2 Appeal Decisions







Chart 27. Level 3 All Appeal Decisions



Part Five:

**Processing Timeframes** 

| Level             | Processing                         | Healthcare       | Non-<br>Healthcare | All        |
|-------------------|------------------------------------|------------------|--------------------|------------|
|                   | Grievances filed                   | 572              | 2021               | 2593       |
|                   | Screened                           | 115              | 969                | 1084       |
|                   | Pct. Screened                      | 20.1%            | 47.9%              | 41.8%      |
| Level 1           | Needing Decisions                  | 457              | 1052               | 1509