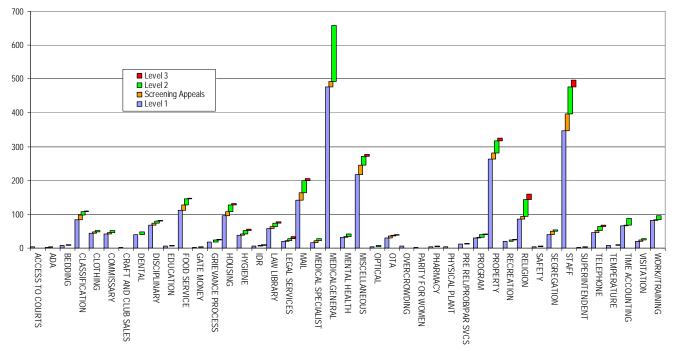

#### Chart 13. Grievance Subjects by Process Level

Part Three:

**Grievance Screenings** 

| Table 6. | Grievance Screenings by Subject and Institution |
|----------|-------------------------------------------------|
|----------|-------------------------------------------------|