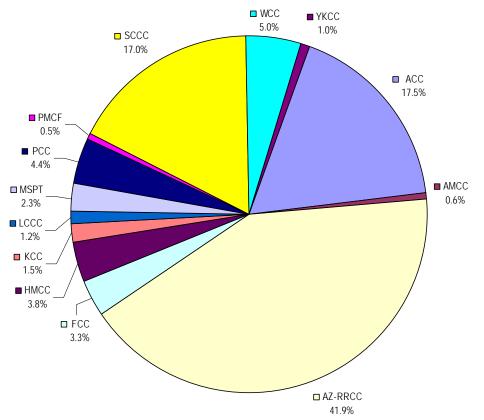

# **Grievance Processing Overview**

Chart 2. Grievance Activity by Level

Table 1. All Grievance Activity by Institution

| Subject                      | ACC   | AMCC | AZ-<br>RRCC | FCC  | НМСС | ксс  | LCCC | MSPT | PCC  | PMCF | SCCC  | wcc  | үксс | Grand<br>Total |
|------------------------------|-------|------|-------------|------|------|------|------|------|------|------|-------|------|------|----------------|
| Level 1                      | 509   | 20   | 1038        | 106  | 107  | 46   | 36   | 65   | 129  | 14   | 392   | 105  | 26   | 2593           |
| Screened<br>Appeals          | 1     |      | 79          |      | 5    | 1    |      | 13   | 8    |      | 114   | 26   | 4    | 251            |
| Level 2                      | 103   |      | 315         | 11   | 20   | 6    | 4    | 5    | 14   | 3    | 74    | 36   | 4    | 595            |
| Level 3                      | 5     |      | 51          |      | 2    |      | 2    |      | 4    | 2    | 21    | 10   |      | 97             |
| Total                        | 618   | 20   | 1483        | 117  | 134  | 53   | 42   | 83   | 155  | 19   | 601   | 177  | 34   | 3536           |
| Percent of<br>Total Activity | 17.5% | 0.6% | 41.9%       | 3.3% | 3.8% | 1.5% | 1.2% | 2.3% | 4.4% | 0.5% | 17.0% | 5.0% | 1.0% | 100.0%         |