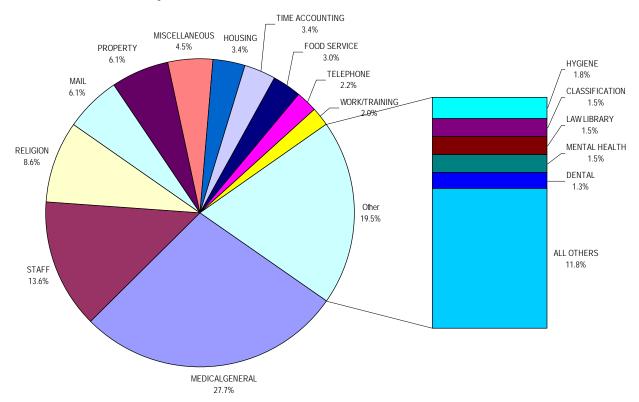

## Table 5. Level 2 Grievance Subjects by Institution

| SUBJECT DESCRIPTION   | ACC | AZ-RRCC | FCC | HMCC | KCC | LCCC | MSPT | PCC | PMCF | SCCC | WCC | YKCC | Grand<br>Total |
|-----------------------|-----|---------|-----|------|-----|------|------|-----|------|------|-----|------|----------------|
| BEDDING               | 1   |         | 1   |      |     |      | 1    |     |      |      |     |      | 2              |
| CLASSIFICATION        |     | 6       |     | 1    |     |      |      |     | 1    | 1    |     |      | 9              |
| CLOTHING              |     | 4       |     |      |     |      |      |     |      |      |     |      | 4              |
| COMMISSARY            | 1   |         |     | 1    |     |      |      |     |      | 2    | 1   |      | 5              |
| DENTAL                | 2   | 3       |     |      |     |      |      |     |      | 1    | 2   |      | 8              |
| DISCIPLINARY          | 2   |         |     |      |     |      |      | 1   |      | 1    |     | 1    | 5              |
| EDUCATION             |     |         |     |      |     | 1    |      |     |      |      |     |      | 1              |
| FOODSERVICE           | 3   | 13      |     |      |     |      |      |     |      | 2    |     |      | 18             |
| GATE MONEY            |     | 1       |     |      |     |      |      |     |      |      |     |      | 1              |
| GRIEVANCE PROCESS     | 1   | 2       |     |      |     |      |      |     |      | 2    |     |      | 5              |
| HOUSING               |     | 17      |     | 1    |     |      |      |     | 1    | 1    |     |      | 20             |
| HYGIENE               |     | 9       |     |      |     |      |      |     |      | 2    |     |      | 11             |
| IDR                   |     |         |     |      |     |      |      |     |      | 2    |     |      | 2              |
| LAW LIBRARY           | 1   | 7       |     |      |     |      |      |     |      |      | 1   |      | 9              |
| LE GAL SE RVICES      | 1   | 5       |     |      |     |      |      |     |      | 1    |     |      | 7              |
| MAIL                  | 1   | 18      | 2   | 1    | 4   |      |      | 2   |      | 5    | 3   |      | 36             |
| MEDICAL SPECIALIST    |     | 3       |     |      |     |      |      | 1   |      | 2    |     |      | 6              |
| MEDICALGENERAL        | 53  | 84      | 4   | 7    |     | 2    | 1    | 2   |      | 8    | 4   |      | 165            |
| MENTAL HEALTH         | 5   | 1       |     |      |     |      |      | 1   |      | 2    |     |      | 9              |
| MISCELLANEOUS         | 3   | 10      |     |      | 1   |      | 1    |     |      | 8    | 4   |      | 27             |
| OPTICAL               |     |         |     |      |     |      |      |     |      | 1    | 2   |      | 3              |
| OTA                   |     |         |     |      |     |      |      | 1   |      | 2    |     |      | 3              |
| PHARMACY              |     |         |     |      |     |      |      |     |      |      | 2   |      | 2              |
| PRE REL/PROB/PAR SVCS |     |         |     | 2    |     |      |      |     |      |      |     |      | 2              |
| PROGRAM               |     | 7       |     | 1    |     |      |      |     |      |      |     |      | 8              |
| PROPERTY              | 3   | 19      |     | 4    |     |      | 1    | 2   |      | 5    | 2   |      | 36             |
| RECREATION            | 1   |         | 1   |      |     |      |      |     |      |      |     | 2    | 4              |
| RELIGION              | 1   | 50      |     |      |     |      |      |     |      |      |     |      | 51             |
| SAFETY                |     |         |     |      |     |      |      |     |      | 1    |     |      | 1              |
| SEGREGATION           | 2   |         |     |      |     |      |      | 1   |      |      |     |      | 3              |
| STAFF                 | 15  | 42      | 2   | 1    |     |      | 1    | 1   |      | 9    | 9   | 1    | 81             |
| SUPERINTENDENT        |     |         |     |      |     |      |      |     |      | 1    |     |      | 1              |
| TELEPHONE             |     | 3       |     |      | 1   |      |      |     |      | 4    | 5   |      | 13             |
| TEMPERATURE           |     |         |     |      |     |      |      |     |      | 1    |     |      | 1              |
| TIME ACCOUNTING       | 7   |         |     |      |     | 1    |      | 1   | 1    | 10   |     |      | 20             |
| VISITATION            | 1   | 3       |     |      |     |      |      |     |      |      |     |      | 4              |
| WORK/TRAINING         |     | 8       | 1   | 1    |     |      |      | 1   |      |      | 1   |      | 12             |
| Grand Total           | 103 | 315     | 11  | 20   | 6   | 4    | 5    | 14  | 3    | 74   | 36  | 4    | 595            |