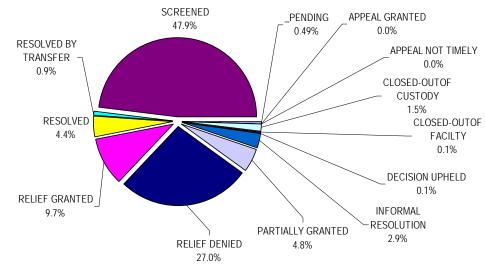

|                            |       |       |         |       |       |       |       |       |       |       |       |       |       | Total     | Total    | Total Percent Screene |           |
|----------------------------|-------|-------|---------|-------|-------|-------|-------|-------|-------|-------|-------|-------|-------|-----------|----------|-----------------------|-----------|
|                            | ACC   | AMCC  | AZ-RRCC | FCC   | HMCC  | KCC   | LCCC  | MSPT  | PCC   | PMCF  | SCCC  | WCC   | YKCC  | Screened  | Filed    | 2008                  | 2003-2007 |
| ACCESS TO COURTS           | 3     |       |         |       | 1     |       |       |       |       |       |       |       |       | 4         | 4        | 100.0%                | 43.0%     |
| ADA                        | . J   |       |         |       |       |       |       |       | 1     |       | 1     |       |       | 2         | 2        | 100.0%                | 58.6%     |
| BEDDING                    |       |       |         |       |       |       | 1     |       | 1     |       |       |       |       | 2         | 8        | 25.0%                 | 58.8%     |
| CLASSIFICATION             | 24    | 1     | 7       | 1     | 9     |       | 1     |       | 6     |       | 11    | 3     |       | 63        | 83       | 75.9%                 | 74.1%     |
| CLOTHING                   | 1     |       | 14      |       | ,     |       |       | 1     | 0     |       |       | 5     |       | 16        | 44       | 36.4%                 | 53.3%     |
| COMMISSARY                 | 2     |       | 8       | 1     |       |       |       |       | 1     |       | 7     |       |       | 10        | 42       | 45.2%                 | 52.1%     |
| CRAFT AND CLUB SALES       | 2     |       | 0       |       |       |       |       |       |       | 1     | /     |       |       | 17        | 42       | 43.2 %<br>50.0%       | 25.0%     |
| DENTAL                     |       |       | 1       | 2     |       |       | 1     |       | 1     |       |       |       |       | 5         | 40       | 12.5%                 | 20.0%     |
| DISCIPLINARY               | 13    | 1     | 9       | 2     | 8     | 1     | 5     | 3     | 4     | 1     | 8     | 1     | 1     | 57        | 40<br>67 | 85.1%                 | 83.7%     |
|                            |       | 1     |         | Z     | 0     | 1     | 5     | 3     | 4     | 1     | 0     | 1     | I     |           |          |                       |           |
|                            | 2     | 1     | 1       | 0     |       |       |       | 0     | 1     |       | 10    |       |       | 3         | 6        | 50.0%                 | 25.1%     |
| FOOD SERVICE               | 8     | 1     | 14      | 2     |       |       |       | 2     | 1     |       | 13    | 2     |       | 43        | 112      | 38.4%                 | 50.8%     |
| GATE MONEY                 |       |       |         |       |       |       |       |       |       |       | 1     |       |       | 1         | 2        | 50.0%                 | 10.0%     |
| GRIEVANCE PROCESS          |       |       | 1       |       |       |       |       |       | 2     |       | 3     |       |       | 6         | 17       | 35.3%                 | 39.4%     |
| HOUSING                    | 1     | 3     | 29      | 5     | 3     |       |       | 3     |       |       | 4     | 1     |       | 49        | 95       | 51.6%                 | 66.3%     |
| HYGIENE                    | 1     |       | 2       |       |       |       |       | 3     |       |       | 9     |       |       | 15        | 37       | 40.5%                 | 45.7%     |
| IDR                        |       |       |         |       | 1     |       |       |       |       |       | 2     |       |       | 3         | 6        | 50.0%                 | 41.5%     |
| LAW LIBRARY                | 9     | 1     | 5       |       |       |       |       | 2     |       |       | 15    | 1     |       | 33        | 57       | 57.9%                 | 48.8%     |
| LEGAL SERVICES             | 3     |       | 2       |       |       |       |       |       |       |       | 3     |       |       | 8         | 19       | 42.1%                 | 57.1%     |
| MAIL                       | 5     |       | 35      | 2     | 2     | 2     |       | 1     | 1     |       | 8     | 2     |       | 58        | 141      | 41.1%                 | 44.7%     |
| MEDICAL SPECIALIST         |       |       |         |       |       |       |       |       | 1     |       | 3     | 3     |       | 7         | 16       | 43.8%                 | 16.2%     |
| MEDICAL GENERAL            | 25    | 3     | 16      | 5     | 7     | 3     | 1     |       | 9     | 1     | 18    | 3     | 1     | 92        | 477      | 19.3%                 | 28.2%     |
| MENTAL HEALTH              | 3     |       | 1       |       | 2     |       |       |       | 2     |       | 2     |       |       | 10        | 32       | 31.3%                 | 38.9%     |
| MISCELLANEOUS              | 52    |       | 30      | 1     |       | 1     | 1     | 11    | 4     |       | 36    | 3     | 1     | 140       | 217      | 64.5%                 | 67.4%     |
| OPTICAL                    |       |       |         |       |       |       |       |       | 1     |       |       |       |       | 1         | 4        | 25.0%                 | 18.3%     |
| ΟΤΑ                        | 3     |       |         | 1     |       |       |       |       | 1     |       | 10    |       |       | 15        | 30       | 50.0%                 | 37.7%     |
| OVERCROWDING               | 1     |       |         |       |       |       |       |       |       |       |       |       |       | 1         | 5        | 20.0%                 | 30.0%     |
| PARITY FOR WOMEN           |       |       |         |       |       |       |       |       |       |       | 1     |       |       | 1         | 1        | 100.0%                | 0.0%      |
| PHARMACY                   |       |       |         |       |       |       |       |       |       |       |       |       |       | 0         | 3        | 0.0%                  | 10.0%     |
| PHYSICAL PLANT             |       |       |         |       |       |       |       |       |       |       |       |       |       | 0         | 3        | 0.0%                  | 33.2%     |
| PRE REL/PROB/PAR SVCS      | 1     |       | 1       | 1     | 4     |       |       |       |       |       |       |       |       | 7         | 11       | 63.6%                 | 49.7%     |
| PROGRAM                    | · ·   |       | 5       |       |       | 1     |       |       |       |       | 1     | 1     |       | 8         | 30       | 26.7%                 | 50.6%     |
| PROPERTY                   | 16    |       | 54      | 1     | 4     | 1     |       | 10    | 5     |       | 26    | · ·   |       | 117       | 263      | 44.5%                 | 44.9%     |
| RECREATION                 | 1     |       | 4       | 3     | -     |       |       | 10    | 5     |       | 20    |       | 1     | 9         | 19       | 47.4%                 | 58.0%     |
| RELIGION                   |       |       | 4       | 5     | 2     |       |       |       |       |       | 2     |       |       | 18        | 85       | 21.2%                 | 51.9%     |
| SAFETY                     |       |       | 14      | 1     | 2     |       |       |       |       |       | 2     |       |       | 2         | 4        | 50.0%                 | 43.0%     |
| SAFETY                     | 11    |       |         | 1     | 1     |       |       |       |       |       | 21    | 1     |       | 34        | 4        | 50.0%<br>85.0%        | 43.0%     |
| STAFF                      | 26    | 2     | 45      | 4     | 3     |       |       | 7     | 8     |       | 21    | 5     | 7     | 34<br>149 | 347      |                       | 46.3%     |
| STAFF                      | 20    | 2     | 65      | 4     | 3     |       |       | 1     | ŏ     |       | 22    | 5     | 1     | 149       | 347      | 42.9%<br>50.0%        | 46.3%     |
|                            | 7     |       | 4       | 1     |       |       |       |       |       |       |       | 1     |       |           |          |                       |           |
| TELEPHONE                  | 7     |       | 4       | 1     | 1     |       |       |       | 1     |       | 5     | 1     |       | 19        | 46       | 41.3%                 | 57.1%     |
|                            | 1     |       |         |       |       |       |       |       | 1     |       | 2     |       |       | 4         | 7        | 57.1%                 | 46.7%     |
| TIME ACCOUNTING            | 6     |       |         |       |       |       | 1     | 1     |       | 1     | 5     |       | 1     | 15        | 65       | 23.1%                 | 11.8%     |
| VISITATION                 | 2     |       |         |       |       |       |       |       |       | 1     | 3     |       | 1     | 7         | 20       | 35.0%                 | 50.3%     |
| WORK/TRAINING              | 17    |       | 14      | 2     | 3     | 1     |       |       |       |       | 1     | 1     |       | 39        | 82       | 47.6%                 | 49.0%     |
| Total Screened             | 244   | 12    | 336     | 36    | 52    | 10    | 11    | 44    | 50    | 5     | 243   | 28    | 13    | 1084      | 2593     | 41.8%                 | 49.5%     |
| Total Filed                | 509   | 20    | 1038    | 106   | 107   | 46    | 36    | 65    | 129   | 14    | 392   | 105   | 26    | 2593      |          |                       |           |
| Percent Screened 2008      | 47.9% | 60.0% | 32.4%   | 34.0% | 48.6% | 21.7% | 30.6% | 67.7% | 38.8% | 35.7% | 62.0% | 26.7% | 50.0% | 41.8%     |          |                       |           |
| Percent Screened 2003-2007 | 46.3% | 57.4% | 49.5%   | 40.0% | 53.4% | 48.6% | 28.6% | 64.7% | 47.2% | 38.6% | 55.0% | 55.4% | 58.4% | 49.5%     |          |                       |           |