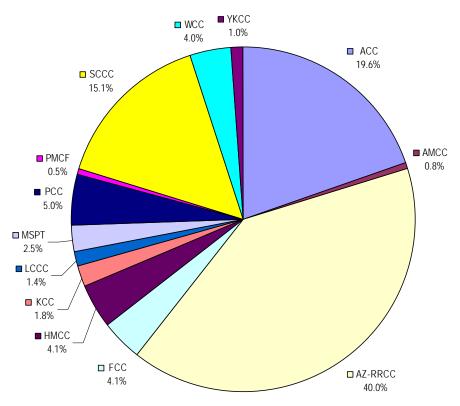

# **Grievance Processing Overview**

Chart 2. Grievance Activity by Level

Table 1. All Grievance Activity by Institution

| Subject                      | ACC   | AMCC | AZ-<br>RRCC | FCC  | НМСС | ксс  | LCCC | MSPT | PCC  | PMCF | SCCC  | wcc  | үксс | Grand<br>Total |
|------------------------------|-------|------|-------------|------|------|------|------|------|------|------|-------|------|------|----------------|
| Level 1                      | 509   | 20   | 1038        | 106  | 107  | 46   | 36   | 65   | 129  | 14   | 392   | 105  | 26   | 2593           |
| Screened<br>Appeals          | 1     |      | 79          |      | 5    | 1    |      | 13   | 8    |      | 114   | 26   | 4    | 251            |
| Level 2                      | 103   |      | 315         | 11   | 20   | 6    | 4    | 5    | 14   | 3    | 74    | 36   | 4    | 595            |
| Level 3                      | 5     |      | 51          |      | 2    |      | 2    |      | 4    | 2    | 21    | 10   |      | 97             |
| Total                        | 618   | 20   | 1483        | 117  | 134  | 53   | 42   | 83   | 155  | 19   | 601   | 177  | 34   | 3536           |
| Percent of<br>Total Activity | 17.5% | 0.6% | 41.9%       | 3.3% | 3.8% | 1.5% | 1.2% | 2.3% | 4.4% | 0.5% | 17.0% | 5.0% | 1.0% | 100.0%         |