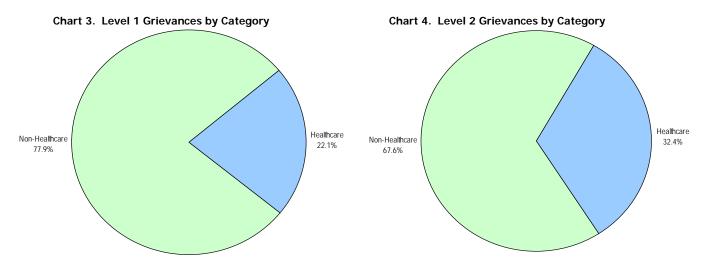

#### Chart 13. Grievance Subjects by Process Level

Part Three:

**Grievance Screenings** 

| Table 6. | Grievance Screenings by Subject and Institution |
|----------|-------------------------------------------------|
|----------|-------------------------------------------------|