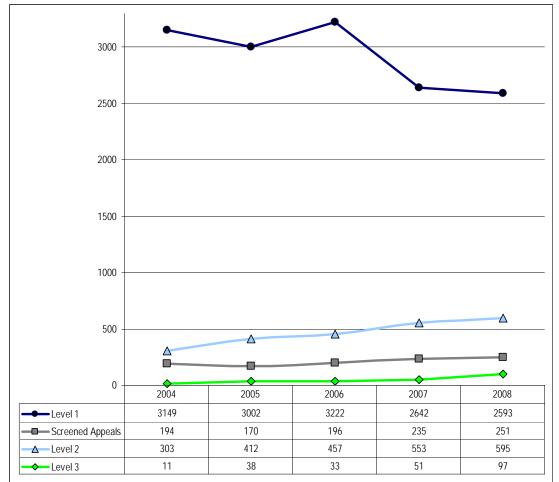

# **Grievance Processing Overview**

Chart 2. Grievance Activity by Level

Table 1. All Grievance Activity by Institution

| Subject                      | ACC   | AMCC | AZ-<br>RRCC | FCC  | НМСС | ксс  | LCCC | MSPT | PCC  | PMCF | SCCC  | wcc  | үксс | Grand<br>Total |
|------------------------------|-------|------|-------------|------|------|------|------|------|------|------|-------|------|------|----------------|
| Level 1                      | 509   | 20   | 1038        | 106  | 107  | 46   | 36   | 65   | 129  | 14   | 392   | 105  | 26   | 2593           |
| Screened<br>Appeals          | 1     |      | 79          |      | 5    | 1    |      | 13   | 8    |      | 114   | 26   | 4    | 251            |
| Level 2                      | 103   |      | 315         | 11   | 20   | 6    | 4    | 5    | 14   | 3    | 74    | 36   | 4    | 595            |
| Level 3                      | 5     |      | 51          |      | 2    |      | 2    |      | 4    | 2    | 21    | 10   |      | 97             |
| Total                        | 618   | 20   | 1483        | 117  | 134  | 53   | 42   | 83   | 155  | 19   | 601   | 177  | 34   | 3536           |
| Percent of<br>Total Activity | 17.5% | 0.6% | 41.9%       | 3.3% | 3.8% | 1.5% | 1.2% | 2.3% | 4.4% | 0.5% | 17.0% | 5.0% | 1.0% | 100.0%         |