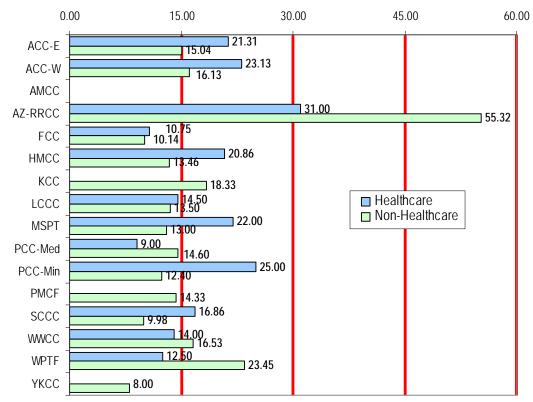

|                            |       |       |         |       |       |       |       |       |       |       |       |       |       | Total     | Total    | Total Percent Screene |           |
|----------------------------|-------|-------|---------|-------|-------|-------|-------|-------|-------|-------|-------|-------|-------|-----------|----------|-----------------------|-----------|
|                            | ACC   | AMCC  | AZ-RRCC | FCC   | HMCC  | KCC   | LCCC  | MSPT  | PCC   | PMCF  | SCCC  | WCC   | YKCC  | Screened  | Filed    | 2008                  | 2003-2007 |
| ACCESS TO COURTS           | 3     |       |         |       | 1     |       |       |       |       |       |       |       |       | 4         | 4        | 100.0%                | 43.0%     |
| ADA                        | . J   |       |         |       |       |       |       |       | 1     |       | 1     |       |       | 2         | 2        | 100.0%                | 58.6%     |
| BEDDING                    |       |       |         |       |       |       | 1     |       | 1     |       |       |       |       | 2         | 8        | 25.0%                 | 58.8%     |
| CLASSIFICATION             | 24    | 1     | 7       | 1     | 9     |       | 1     |       | 6     |       | 11    | 3     |       | 63        | 83       | 75.9%                 | 74.1%     |
| CLOTHING                   | 1     |       | 14      |       | ,     |       |       | 1     | 0     |       |       | 5     |       | 16        | 44       | 36.4%                 | 53.3%     |
| COMMISSARY                 | 2     |       | 8       | 1     |       |       |       |       | 1     |       | 7     |       |       | 10        | 42       | 45.2%                 | 52.1%     |
| CRAFT AND CLUB SALES       | 2     |       | 0       |       |       |       |       |       |       | 1     | /     |       |       | 17        | 42       | 43.2 %<br>50.0%       | 25.0%     |
| DENTAL                     |       |       | 1       | 2     |       |       | 1     |       | 1     |       |       |       |       | 5         | 40       | 12.5%                 | 20.0%     |
| DISCIPLINARY               | 13    | 1     | 9       | 2     | 8     | 1     | 5     | 3     | 4     | 1     | 8     | 1     | 1     | 57        | 40<br>67 | 85.1%                 | 83.7%     |
|                            |       | 1     |         | Z     | 0     | 1     | 5     | 3     | 4     | 1     | 0     | 1     | I     |           |          |                       |           |
|                            | 2     | 1     | 1       | 0     |       |       |       | 0     | 1     |       | 10    |       |       | 3         | 6        | 50.0%                 | 25.1%     |
| FOOD SERVICE               | 8     | 1     | 14      | 2     |       |       |       | 2     | 1     |       | 13    | 2     |       | 43        | 112      | 38.4%                 | 50.8%     |
| GATE MONEY                 |       |       |         |       |       |       |       |       |       |       | 1     |       |       | 1         | 2        | 50.0%                 | 10.0%     |
| GRIEVANCE PROCESS          |       |       | 1       |       |       |       |       |       | 2     |       | 3     |       |       | 6         | 17       | 35.3%                 | 39.4%     |
| HOUSING                    | 1     | 3     | 29      | 5     | 3     |       |       | 3     |       |       | 4     | 1     |       | 49        | 95       | 51.6%                 | 66.3%     |
| HYGIENE                    | 1     |       | 2       |       |       |       |       | 3     |       |       | 9     |       |       | 15        | 37       | 40.5%                 | 45.7%     |
| IDR                        |       |       |         |       | 1     |       |       |       |       |       | 2     |       |       | 3         | 6        | 50.0%                 | 41.5%     |
| LAW LIBRARY                | 9     | 1     | 5       |       |       |       |       | 2     |       |       | 15    | 1     |       | 33        | 57       | 57.9%                 | 48.8%     |
| LEGAL SERVICES             | 3     |       | 2       |       |       |       |       |       |       |       | 3     |       |       | 8         | 19       | 42.1%                 | 57.1%     |
| MAIL                       | 5     |       | 35      | 2     | 2     | 2     |       | 1     | 1     |       | 8     | 2     |       | 58        | 141      | 41.1%                 | 44.7%     |
| MEDICAL SPECIALIST         |       |       |         |       |       |       |       |       | 1     |       | 3     | 3     |       | 7         | 16       | 43.8%                 | 16.2%     |
| MEDICAL GENERAL            | 25    | 3     | 16      | 5     | 7     | 3     | 1     |       | 9     | 1     | 18    | 3     | 1     | 92        | 477      | 19.3%                 | 28.2%     |
| MENTAL HEALTH              | 3     |       | 1       |       | 2     |       |       |       | 2     |       | 2     |       |       | 10        | 32       | 31.3%                 | 38.9%     |
| MISCELLANEOUS              | 52    |       | 30      | 1     |       | 1     | 1     | 11    | 4     |       | 36    | 3     | 1     | 140       | 217      | 64.5%                 | 67.4%     |
| OPTICAL                    |       |       |         |       |       |       |       |       | 1     |       |       |       |       | 1         | 4        | 25.0%                 | 18.3%     |
| ΟΤΑ                        | 3     |       |         | 1     |       |       |       |       | 1     |       | 10    |       |       | 15        | 30       | 50.0%                 | 37.7%     |
| OVERCROWDING               | 1     |       |         |       |       |       |       |       |       |       |       |       |       | 1         | 5        | 20.0%                 | 30.0%     |
| PARITY FOR WOMEN           |       |       |         |       |       |       |       |       |       |       | 1     |       |       | 1         | 1        | 100.0%                | 0.0%      |
| PHARMACY                   |       |       |         |       |       |       |       |       |       |       |       |       |       | 0         | 3        | 0.0%                  | 10.0%     |
| PHYSICAL PLANT             |       |       |         |       |       |       |       |       |       |       |       |       |       | 0         | 3        | 0.0%                  | 33.2%     |
| PRE REL/PROB/PAR SVCS      | 1     |       | 1       | 1     | 4     |       |       |       |       |       |       |       |       | 7         | 11       | 63.6%                 | 49.7%     |
| PROGRAM                    | · ·   |       | 5       |       |       | 1     |       |       |       |       | 1     | 1     |       | 8         | 30       | 26.7%                 | 50.6%     |
| PROPERTY                   | 16    |       | 54      | 1     | 4     | 1     |       | 10    | 5     |       | 26    | · ·   |       | 117       | 263      | 44.5%                 | 44.9%     |
| RECREATION                 | 1     |       | 4       | 3     | -     |       |       | 10    | 5     |       | 20    |       | 1     | 9         | 19       | 47.4%                 | 58.0%     |
| RELIGION                   |       |       | 4       | 5     | 2     |       |       |       |       |       | 2     |       |       | 18        | 85       | 21.2%                 | 51.9%     |
| SAFETY                     |       |       | 14      | 1     | 2     |       |       |       |       |       | 2     |       |       | 2         | 4        | 50.0%                 | 43.0%     |
| SAFETY                     | 11    |       |         | 1     | 1     |       |       |       |       |       | 21    | 1     |       | 34        | 4        | 50.0%<br>85.0%        | 43.0%     |
| STAFF                      | 26    | 2     | 45      | 4     | 3     |       |       | 7     | 8     |       | 21    | 5     | 7     | 34<br>149 | 347      |                       | 46.3%     |
| STAFF                      | 20    | 2     | 65      | 4     | 3     |       |       | 1     | ŏ     |       | 22    | 5     | 1     | 149       | 347      | 42.9%<br>50.0%        | 46.3%     |
|                            | 7     |       | 4       | 1     |       |       |       |       |       |       |       | 1     |       |           |          |                       |           |
| TELEPHONE                  | 7     |       | 4       | 1     | 1     |       |       |       | 1     |       | 5     | 1     |       | 19        | 46       | 41.3%                 | 57.1%     |
|                            | 1     |       |         |       |       |       |       |       | 1     |       | 2     |       |       | 4         | 7        | 57.1%                 | 46.7%     |
| TIME ACCOUNTING            | 6     |       |         |       |       |       | 1     | 1     |       | 1     | 5     |       | 1     | 15        | 65       | 23.1%                 | 11.8%     |
| VISITATION                 | 2     |       |         |       |       |       |       |       |       | 1     | 3     |       | 1     | 7         | 20       | 35.0%                 | 50.3%     |
| WORK/TRAINING              | 17    |       | 14      | 2     | 3     | 1     |       |       |       |       | 1     | 1     |       | 39        | 82       | 47.6%                 | 49.0%     |
| Total Screened             | 244   | 12    | 336     | 36    | 52    | 10    | 11    | 44    | 50    | 5     | 243   | 28    | 13    | 1084      | 2593     | 41.8%                 | 49.5%     |
| Total Filed                | 509   | 20    | 1038    | 106   | 107   | 46    | 36    | 65    | 129   | 14    | 392   | 105   | 26    | 2593      |          |                       |           |
| Percent Screened 2008      | 47.9% | 60.0% | 32.4%   | 34.0% | 48.6% | 21.7% | 30.6% | 67.7% | 38.8% | 35.7% | 62.0% | 26.7% | 50.0% | 41.8%     |          |                       |           |
| Percent Screened 2003-2007 | 46.3% | 57.4% | 49.5%   | 40.0% | 53.4% | 48.6% | 28.6% | 64.7% | 47.2% | 38.6% | 55.0% | 55.4% | 58.4% | 49.5%     |          |                       |           |