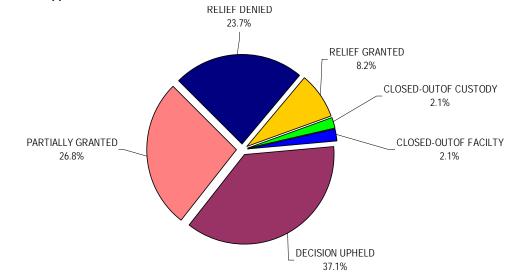

#### Chart 13. Grievance Subjects by Process Level

Part Three:

**Grievance Screenings** 

| Table 6. | Grievance Screenings by Subject and Institution |
|----------|-------------------------------------------------|
|----------|-------------------------------------------------|