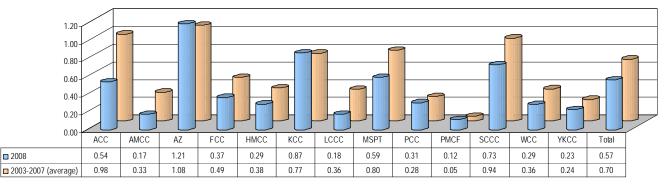

## Chart 6. Level 1 Grievance Activity by Institution

Table 2. Level 1 Grievance Activity History by Institution

|                           | ACC  | AMCC | AZ   | FCC  | HMCC | КСС  | LCCC | MSPT | PCC  | PMCF | SCCC | WCC  | YKCC | Total |
|---------------------------|------|------|------|------|------|------|------|------|------|------|------|------|------|-------|
| Population (2008 average) | 938  | 115  | 858  | 290  | 368  | 53   | 204  | 110  | 421  | 119  | 534  | 368  | 113  | 4491  |
| Grievances filed 2008     | 509  | 20   | 1038 | 106  | 107  | 46   | 36   | 65   | 129  | 14   | 392  | 105  | 26   | 2539  |
| Grievance per I/M 2008    | 0.54 | 0.17 | 1.21 | 0.37 | 0.29 | 0.87 | 0.18 | 0.59 | 0.31 | 0.12 | 0.73 | 0.29 | 0.23 | 0.57  |
| Grievances filed 2007     | 608  | 46   | 1012 | 111  | 72   | 18   | 46   | 61   | 104  | 11   | 433  | 79   | 41   | 2642  |
| Grievance per I/M 2007    | 0.62 | 0.41 | 1.10 | 0.40 | 0.20 | 0.31 | 0.23 | 0.56 | 0.26 | 0.09 | 0.87 | 0.22 | 0.38 | 0.61  |
| Grievances filed 2006     | 1241 | 30   | 748  | 156  | 106  | 28   | 103  | 51   | 105  | 1    | 460  | 149  | 44   | 3222  |
| Grievance per I/M 2006    | 1.32 | 0.30 | 0.87 | 0.52 | 0.32 | 0.46 | 0.53 | 0.51 | 0.26 | 0.01 | 0.95 | 0.40 | 0.39 | 0.74  |
| Grievances filed 2005     | 881  | 35   | 809  | 109  | 169  | 59   | 49   | 120  | 96   | 11   | 488  | 168  | 8    | 3002  |
| Grievance per I/M 2005    | 1.05 | 0.32 | 1.07 | 0.44 | 0.53 | 0.92 | 0.27 | 1.21 | 0.24 | 0.11 | 1.01 | 0.46 | 0.07 | 0.73  |
| Grievances filed 2004     | 891  | 53   | 877  | 125  | 160  | 56   | 63   | 111  | 101  | 4    | 550  | 148  | 10   | 3149  |
| Grievance per I/M 2004    | 1.09 | 0.51 | 1.17 | 0.59 | 0.51 | 0.97 | 0.37 | 1.31 | 0.26 | 0.04 | 1.13 | 0.40 | 0.11 | 0.80  |
| Grievances filed 2003     | 718  | 41   | 861  | 107  | 169  | 56   | 140  | 63   | 188  | 0    | 473  | 74   | 9    | 2899  |
| Grievance per I/M 2003    | 0.88 | 0.39 | 1.15 | 0.51 | 0.54 | 0.97 | 0.82 | 0.74 | 0.48 | 0.00 | 0.97 | 0.20 | 0.10 | 0.73  |